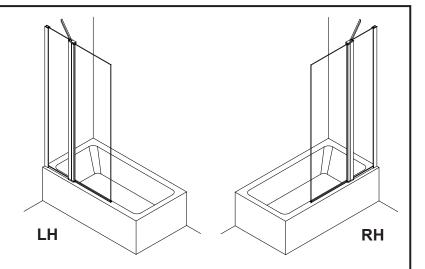

#### **Before Installation:**

- Check the contents of the pack carefully before installation.
- The bath MUST be installed level and fully sealed to the tiles.
- Handle with care. Impacts can damage both the glass and the frame.
- Check for any hidden pipes or cables before drilling holes in the wall.
- The enclosure is reversible: "door can be either left or right opening."

  In the remainder of this manual the illustrations will only show the left hand installation of the bath screen.
- The wall fixings supplied may not be suitable for your installation. You may need to source alternatives depending on the construction of the wall you are fixing to.
- Follow each step in turn.