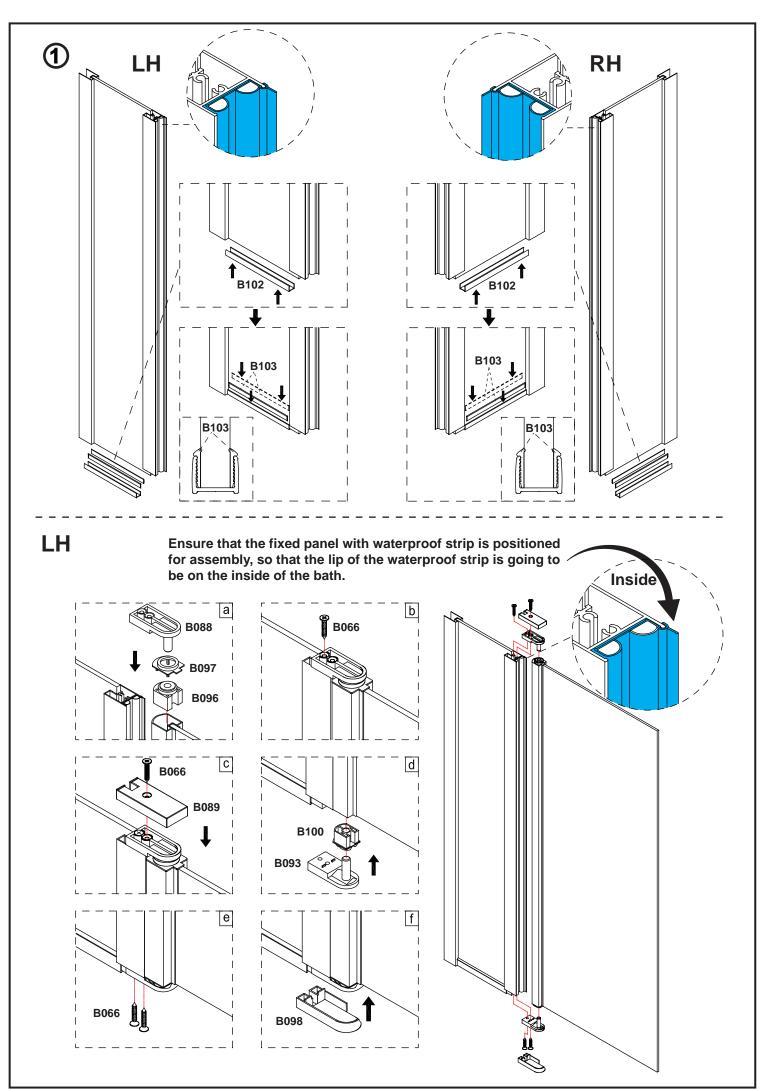

# **Bathscreen with Fixed Panel - BS2**

#### **Before Installation:**

- Check the contents of the pack carefully before installation.
- The bath MUST be installed level and fully sealed to the tiles.
- Handle with care. Impacts can damage both the glass and the frame.
- Check for any hidden pipes or cables before drilling holes in the wall.
- The enclosure is reversible: "door can be either left or right opening."

  In the remainder of this manual the illustrations will only show the left hand installation of the bath screen.
- The wall fixings supplied may not be suitable for your installation. You may need to source alternatives depending on the construction of the wall you are fixing to.
- Follow each step in turn.