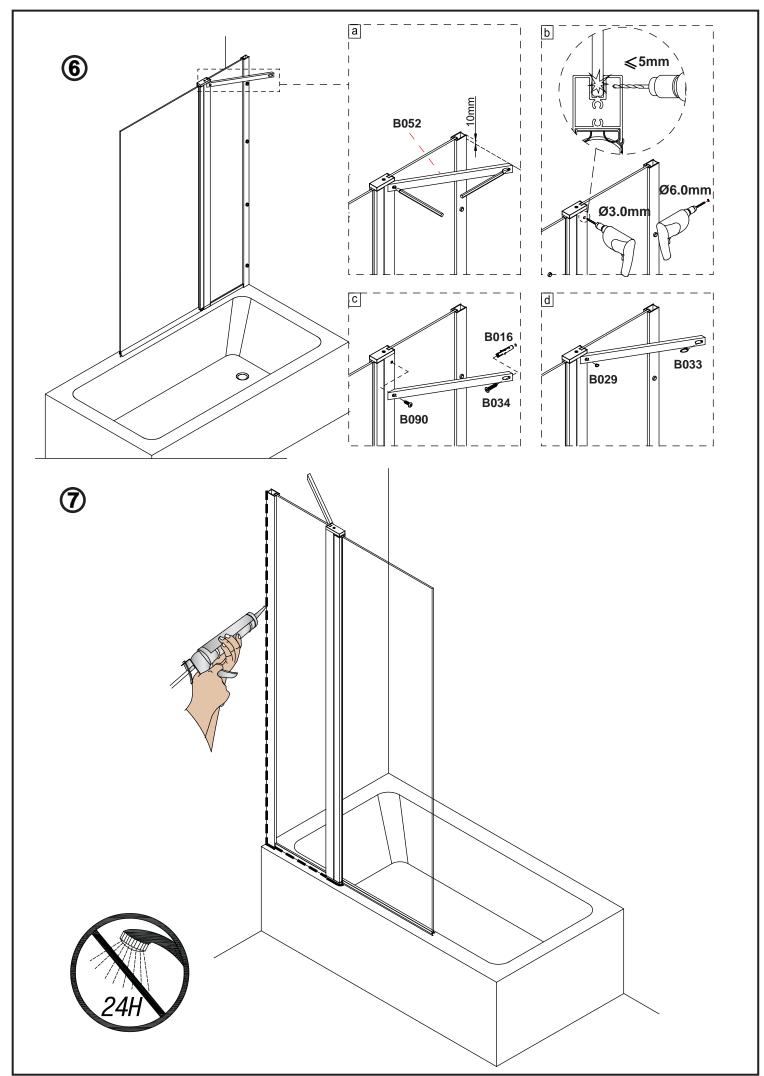

# **Bathscreen with Fixed Panel - BS2**

#### **Before Installation:**

- Check the contents of the pack carefully before installation.
- The bath MUST be installed level and fully sealed to the tiles.
- Handle with care. Impacts can damage both the glass and the frame.
- Check for any hidden pipes or cables before drilling holes in the wall.
- The enclosure is reversible: "door can be either left or right opening."

  In the remainder of this manual the illustrations will only show the left hand installation of the bath screen.
- The wall fixings supplied may not be suitable for your installation. You may need to source alternatives depending on the construction of the wall you are fixing to.
- Follow each step in turn.