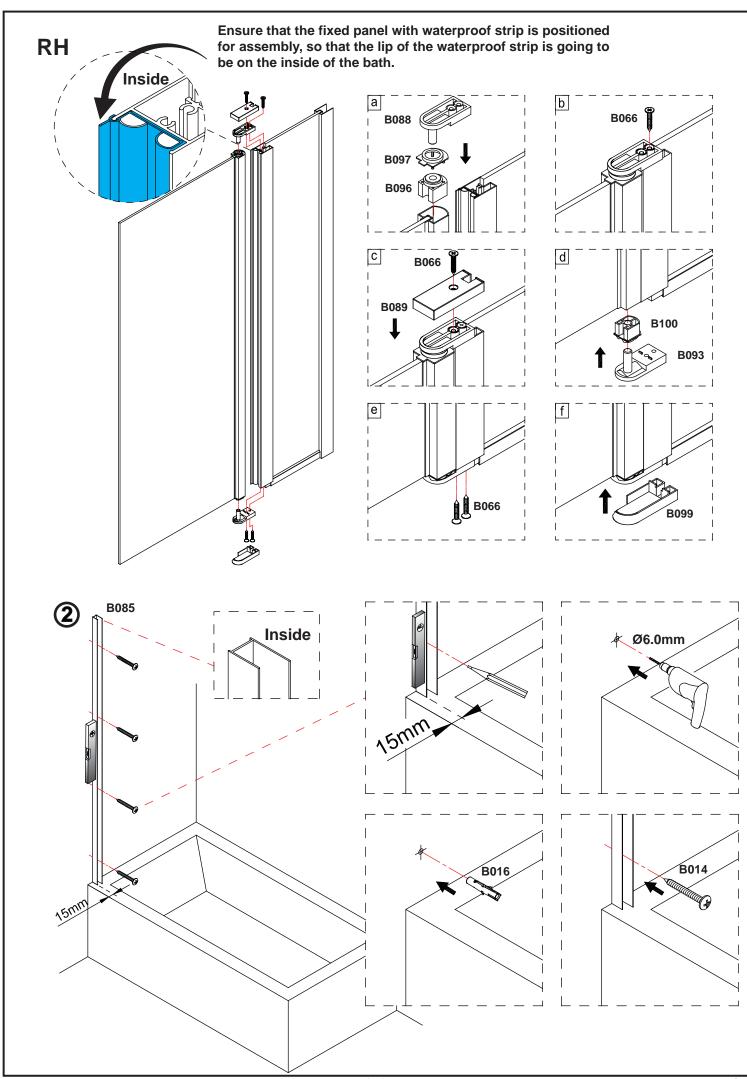

# **Bathscreen with Fixed Panel - BS2**

#### **Before Installation:**

- Check the contents of the pack carefully before installation.
- The bath MUST be installed level and fully sealed to the tiles.
- Handle with care. Impacts can damage both the glass and the frame.
- Check for any hidden pipes or cables before drilling holes in the wall.
- The enclosure is reversible: "door can be either left or right opening."

  In the remainder of this manual the illustrations will only show the left hand installation of the bath screen.
- The wall fixings supplied may not be suitable for your installation. You may need to source alternatives depending on the construction of the wall you are fixing to.
- Follow each step in turn.