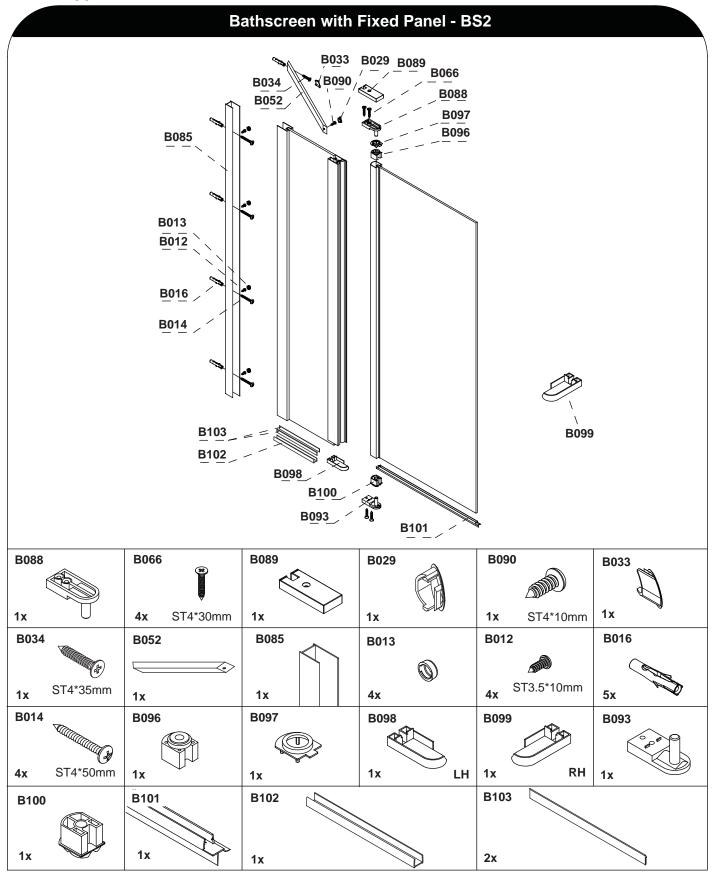

level and fully sealed to the tiles.
- Handle with care. Impacts can damage both the glass and the frame.
- Check for any hidden pipes or cables before drilling holes in the wall.
- The enclosure is reversible: "door can be either left or right opening."

  In the remainder of this manual the illustrations will only show the left hand installation of the bath screen.
- The wall fixings supplied may not be suitable for your installation. You may need to source alternatives depending on the construction of the wall you are fixing to.
- Follow each step in turn.

#### Care and Cleaning:

- Do not use solvents or abrasive material or chemicals to clean the enclosure.
- Only clean using soapy water and a soft cloth, rinse thoroughly afterwards.



## **Tools required:**



### Parts supplied: