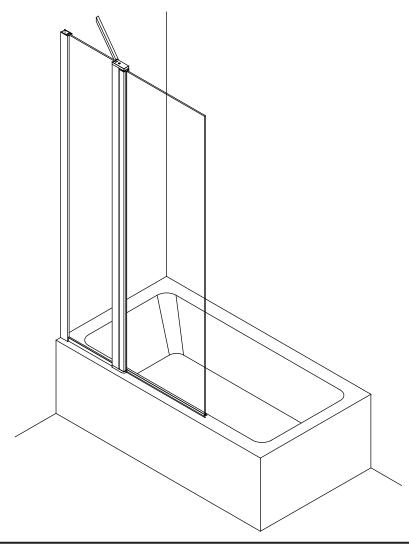

efore installation.
- The bath MUST be installed level and fully sealed to the tiles.
- Handle with care. Impacts can damage both the glass and the frame.
- Check for any hidden pipes or cables before drilling holes in the wall.
- The enclosure is reversible: "door can be either left or right opening."

  In the remainder of this manual the illustrations will only show the left hand installation of the bath screen.
- The wall fixings supplied may not be suitable for your installation. You may need to source alternatives depending on the construction of the wall you are fixing to.
- Follow each step in turn.

#### Care and Cleaning:

- Do not use solvents or abrasive material or chemicals to clean the enclosure.
- Only clean using soapy water and a soft cloth, rinse thoroughly afterwards.



## **Tools required:**



### Parts supplied: