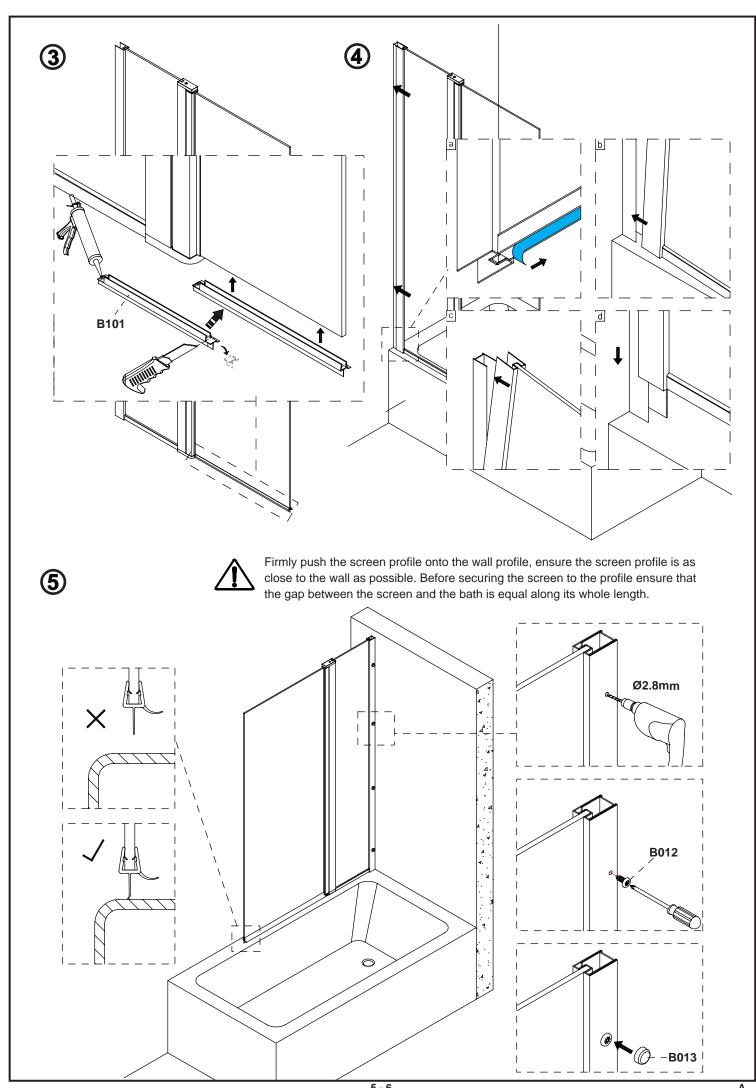

# **Bathscreen with Fixed Panel - BS2**

#### **Before Installation:**

- Check the contents of the pack carefully before installation.
- The bath MUST be installed level and fully sealed to the tiles.
- Handle with care. Impacts can damage both the glass and the frame.
- Check for any hidden pipes or cables before drilling holes in the wall.
- The enclosure is reversible: "door can be either left or right opening."

  In the remainder of this manual the illustrations will only show the left hand installation of the bath screen.
- The wall fixings supplied may not be suitable for your installation. You may need to source alternatives depending on the construction of the wall you are fixing to.
- Follow each step in turn.