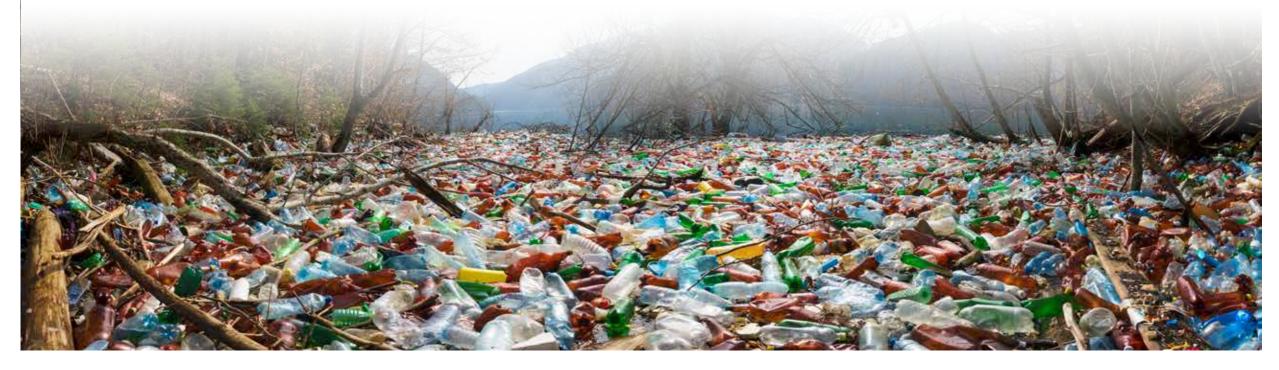

## Your Contribution to Reducing Plastic Waste

### Swich could help you save\* 2920 plastic water bottles each year!

13 billion plastic bottles end up in landfill each year in the UK. If you currently buy your water in 1/2 litre bottles SWICH could help you save\* 2920 bottles each year. A great contribution to the environment.