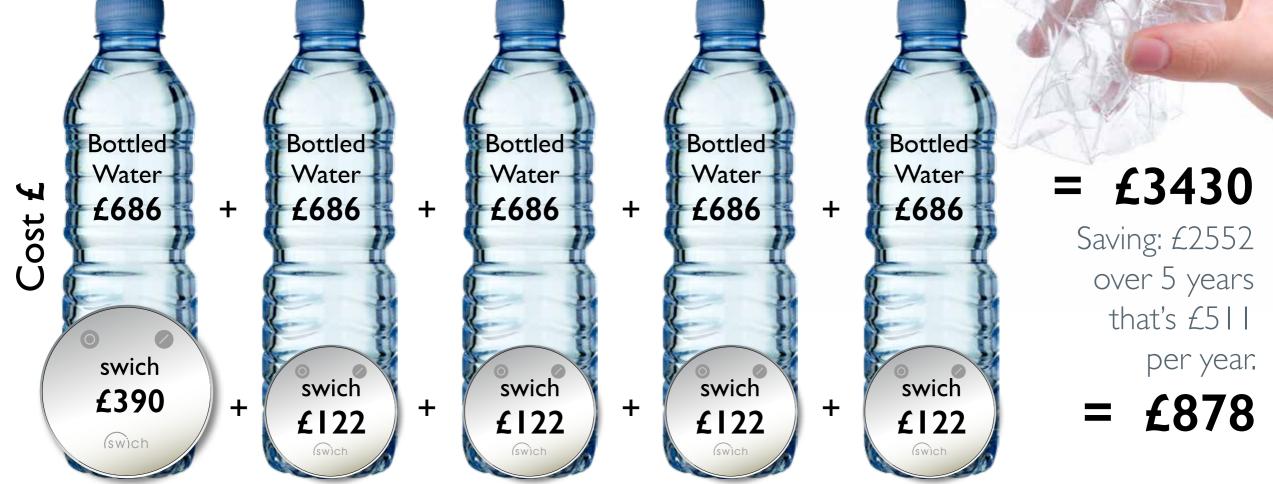

### Five Year Costs & Savings

abodedesigns.co.uk

Year 5

(swich

Swich costs include the initial cost of the device in year one. Next 4 years include the cost of 2 replacement Swich filters and 2 refillable water bottles.

Cost\* year I for Swich £390.

#### Cost\* year I for bottled water £686.

\*Based on a 2 person household drinking the recommended intake of 2 litres of water per person per day.

Sources: naturalhydrationcouncil.org.uk/faqs-on -bottled-watertapwater.org/faqs