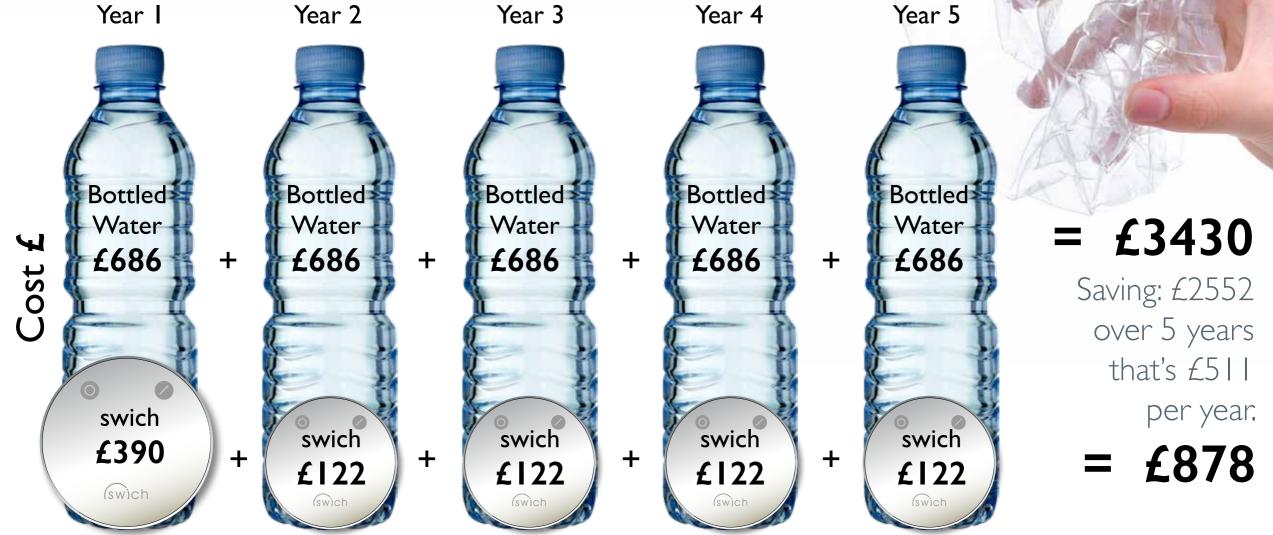

### Five Year Costs & Savings

abodedesigns.co.uk

Year 5

(swich

Swich costs include the initial cost of the device in year one. Next 4 years include the cost of 2 replacement Swich filters and 2 refillable water bottles.

## Swich Versus Bottled Water

## **SWICH**

- Av cost of tap water for recommended 2 litres per day: 2p
- Per year per person: £7.30
- Av cost of 2 refillable water bottles per year: £32
- Max cost of Swich unit with 2 filters: **£343**

Cost\* year I for Swich £390.

#### **BOTTLED WATER**

• Av cost of recommended 2 litres per adult per day: 94p • Per year per person: £343

#### Cost\* year I for bottled water £686.

\*Based on a 2 person household drinking the recommended intake of 2 litres of water per person per day.

Sources: naturalhydrationcouncil.org.uk/faqs-on -bottled-watertapwater.org/faqs