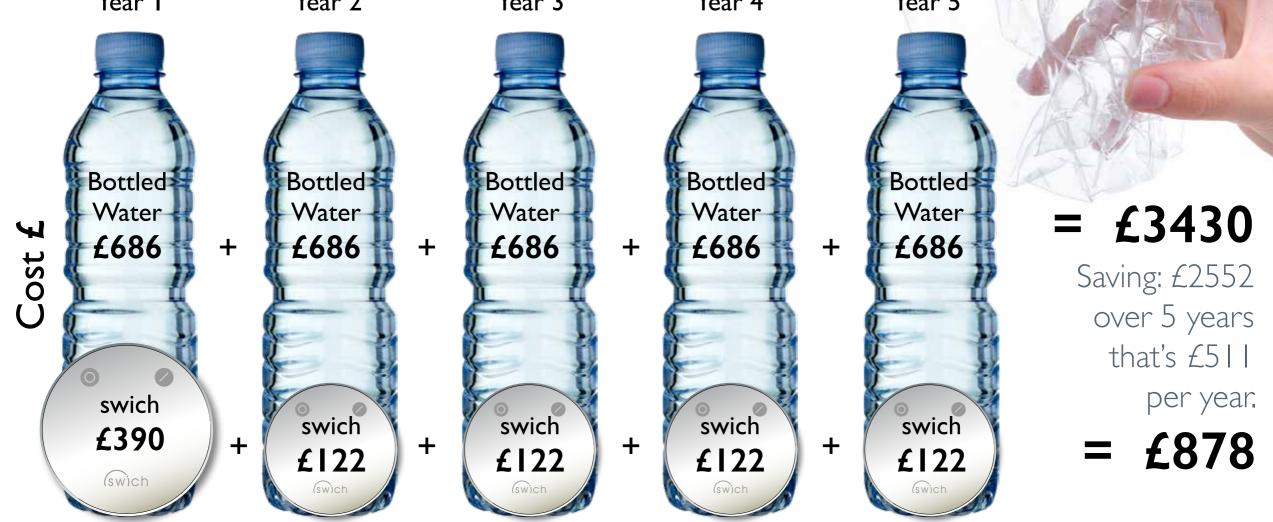

### Five Year Costs & Savings

abodedesigns.co.uk

Year 5

(swich

Swich costs include the initial cost of the device in year one. Next 4 years include the cost of 2 replacement Swich filters and 2 refillable water bottles.

## Swich Versus Bottled Water

## **SWICH**

- Av cost of tap water for recommended 2 litres per day: 2p
- Per year per person: £7.30
- Av cost of 2 refillable water bottles per year: £32
- Max cost of Swich unit with 2 filters: **£343**

Cost\* year I for Swich £390.

#### **BOTTLED WATER**

• Av cost of recommended 2 litres per adult per day: 94p • Per year per person: £343

#### Cost\* year I for bottled water £686.

\*Based on a 2 person household drinking the recommended intake of 2 litres of water per person per day.

Sources: naturalhydrationcouncil.org.uk/faqs-on -bottled-watertapwater.org/faqs