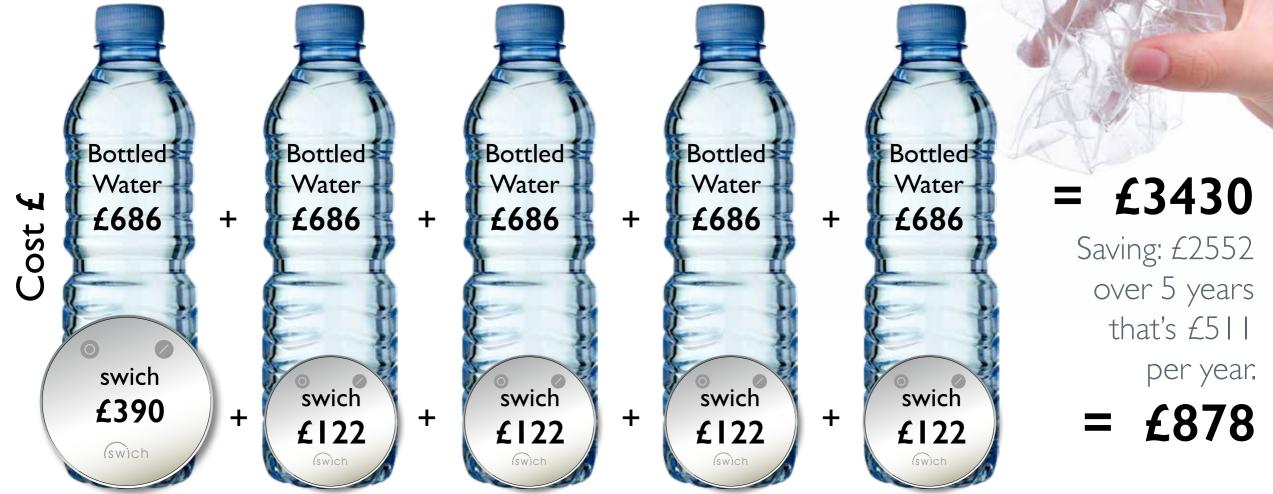

### Five Year Costs & Savings

abodedesigns.co.uk

Year 5

(swich

Swich costs include the initial cost of the device in year one. Next 4 years include the cost of 2 replacement Swich filters and 2 refillable water bottles.

## Swich Versus Bottled Water

## **SWICH**

- Av cost of tap water for recommended 2 litres per day: 2p
- Per year per person: £7.30
- Av cost of 2 refillable water bottles per year: £32
- Max cost of Swich unit with 2 filters: **£343**

Cost\* year I for Swich £390.

#### **BOTTLED WATER**

• Av cost of recommended 2 litres per adult per day: 94p • Per year per person: £343

#### Cost\* year I for bottled water £686.

\*Based on a 2 person household drinking the recommended intake of 2 litres of water per person per day.

Sources: naturalhydrationcouncil.org.uk/faqs-on -bottled-watertapwater.org/faqs