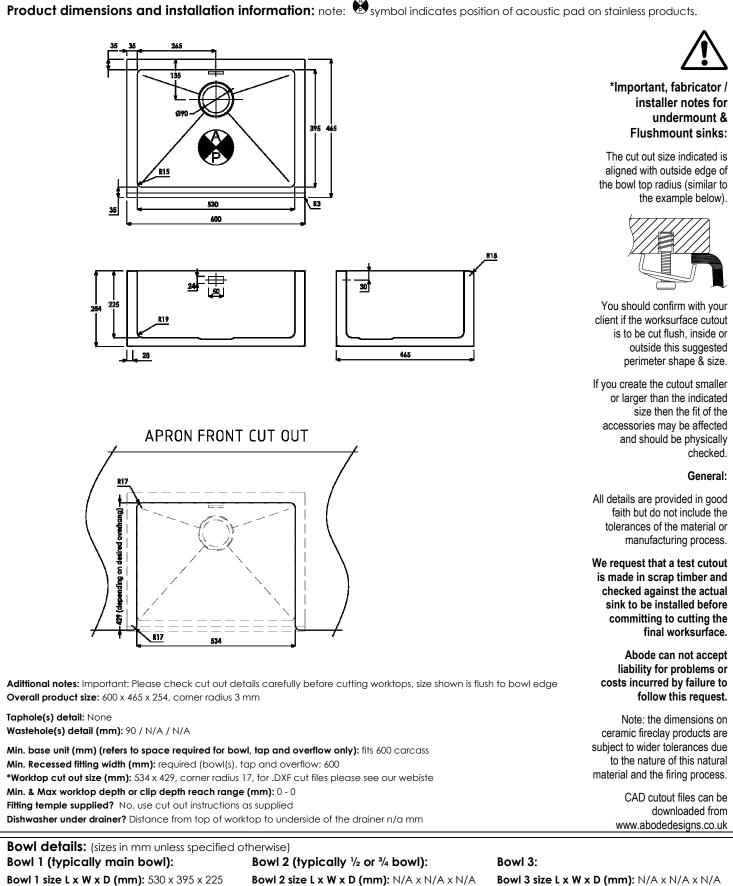

 Bowl 2 (typically /2 01 /4 bowl).
 Bowl 3.

 5
 Bowl 2 size L x W x D (mm): N/A x N/A x N/A
 Bowl 3 size

 Bowl 2 construction: N/A, N/A mm
 Bowl 3 con

 Bowl 2 floor radius (mm): N/A
 Bowl 3 floor

 Bowl 2 floor radius (mm): N/A
 Bowl 3 floor

 Bowl 2 wastehole diameter (mm): N/A
 Bowl 3 was

 Bowl 2 overflow: N/A
 Bowl 3 over

 Bowl 2 texture: N/A
 Bowl 3 text

 Bowl 2 apx. volume (litres): N/A
 Bowl 3 apx

Bowl 3 size L x W x D (mm): N/A x N/A x N/A Bowl 3 construction: N/A, N/A mm Bowl 3 floor radius (mm): N/A Bowl 3 Wastehole diameter (mm): N/A Bowl 3 overflow: N/A Bowl 3 texture: N/A Bowl 3 apx. volume (litres): N/A

Bowl 1 construction: Welded, 1.20 mm

Bowl 1 Wastehole diameter (mm): 90

Bowl 1 overflow: Rectangular flush

Bowl 1 texture: Brushed stainless

Bowl 1 apx. volume (litres): 38.10

Bowl 1 floor radius (mm): 19