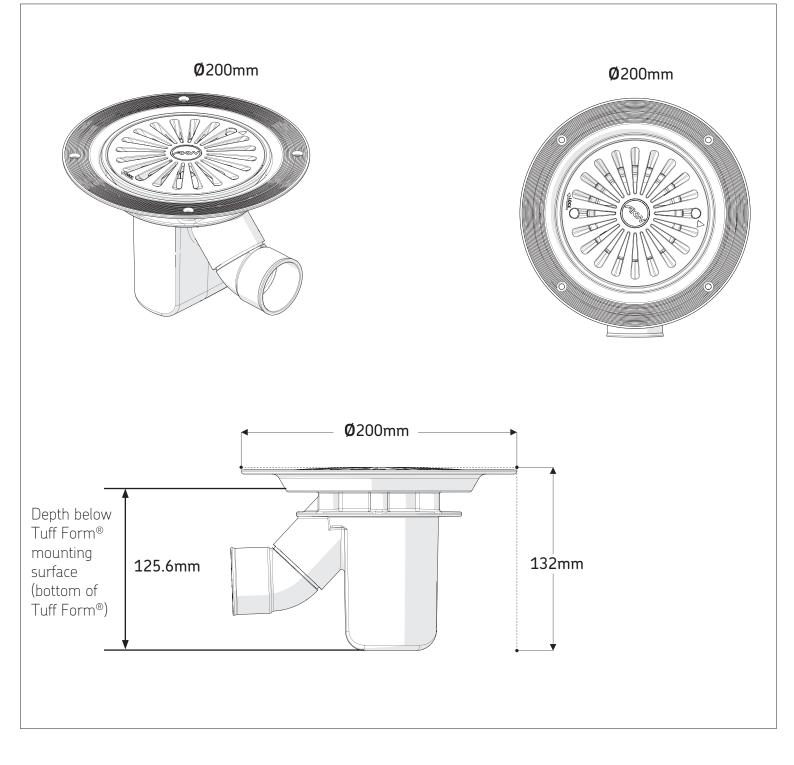

daptor available

## Benefits: • Low maintenance & reliable operation

• Bayonet or screw down waste for easy cleaning & rodding



## **Certification**:



#### **Product Specification:**

- Made from ABS plastic and nitrile rubber
- 75mm water seal trapped waste for wet floors
- Patented design: GB2402946
- Tested to BS EN 274 Part 2: 2002



Exploded View

\* The lifetime warranty excludes normal wear and tear in general applications and in accordance with AKW installation instructions. It applies only to products being installed for the first time and according to relevant local and national regulations.



Web: www.akw-ltd.co.uk Orderline: 01905 823 299 Fax: 01905 823 297 E-Mail: sales@akw-ltdco.uk General Enquiries: 01905 823 298

WASTES: ISSUE 1 NOVEMBER 2011

#### **Dimensions:**



## **Product Codes:**

| Codes | Description                               |  |
|-------|-------------------------------------------|--|
| 25106 | TF75 Tuff Form <sup>®</sup> Gravity Waste |  |
| 25411 | 43mm to 40mm Solvent Pipe Adaptor         |  |