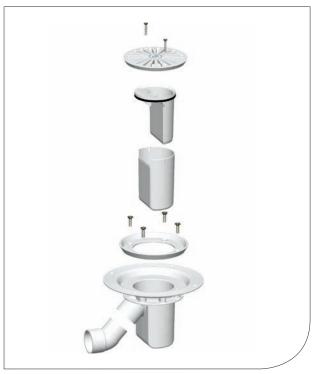

#### **Product Specification:**

- Made from ABS plastic and nitrile rubber
- 75mm water seal trapped waste for wet floors
- Patented design: GB2402946
- Tested to BS EN 274 Part 2: 2002

Exploded View

\* The lifetime warranty excludes normal wear and tear in general applications and in accordance with AKW installation instructions. It applies only to products being installed for the first time and according to relevant local and national regulations.