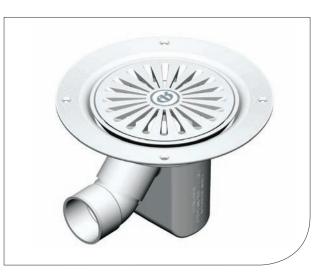

# **Product** Can be specified with any Tuff Form<sup>®</sup> wet floor former and for any screeded floor Overview: installation in a breachable floor.

- Features: Universal solvent socket joint for vertical or horizontal outlets
  - Can be used with any altro flooring, tiles or screed
  - Tiling adaptor kit available
  - Stainless steel option available
  - Outlet 1<sup>1</sup>/<sub>2</sub>" (43mm) to BS EN 1455-1
  - 40mm pipe adaptor available

## Benefits: • Low maintenance & reliable operation

• Bayonet or screw down waste for easy cleaning & rodding

#### **Product Specification:**

- Made from ABS plastic and nitrile rubber
- 75mm water seal trapped waste for wet floors
- Patented design: GB2402946
- Tested to BS EN 274 Part 2: 2002

Exploded View

\* The lifetime warranty excludes normal wear and tear in general applications and in accordance with AKW installation instructions. It applies only to products being installed for the first time and according to relevant local and national regulations.