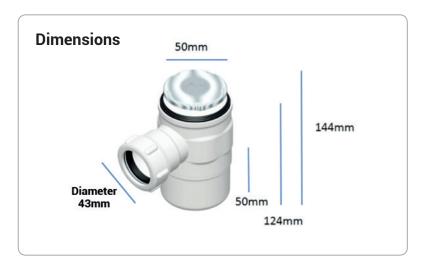

### Features and benefits

- + Universal
- + Very compact
- + Good seals and location
- + Built in filter
- + 124mm deep below mounting surface
- + 50mm threaded waste fitting
- + Chrome cover cap
- + Meets British standards, BS EN 274 Part 2:2002

#### **Installer features**

- + Lifetime guarantee
- + 50mm water trap depth (seal)
- + Compatible with SureForm Waste Adaptor
- + Also used with:
  - Tuff Form and Waste Adaptor
  - Braddan Tray
  - Multi Spec Tray