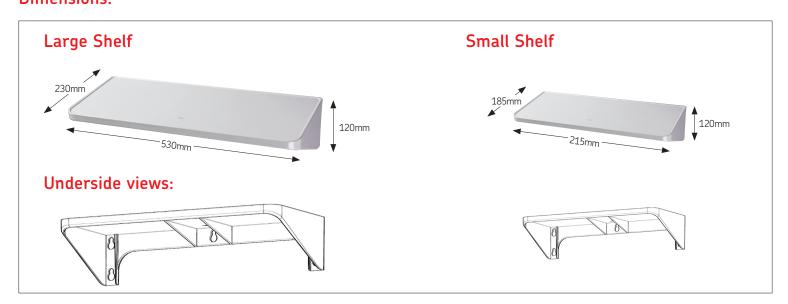

### **Dimensions:**

## **Product Codes:**

| Codes | Description |  |
|-------|-------------|--|
| 23145 | Small Shelf |  |
| 23146 | Large Shelf |  |

<sup>\*</sup> The lifetime warranty excludes normal wear and tear in general domestic applications. It applies only to products being installed for the first time and according to relevant local and national regulations.