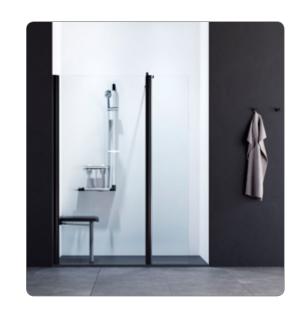

#### **Product Overview**

The product is a fixed glass screen with a pivoting deflector panel on the end.

#### Features

- + Matt black finish aluminium profile
- + 6mm toughened glass tested to EN12150
- + 20mm compensator adjustment on wall fixing
- + Panel turning with lift feature
- + The panel turns 180° and blocks at 90° and 270° from the fixed panel

### Benefits

- + Matt black finish for a contemporary look
- + Rising butt hinge for the deflector panel, allowing an easy manipulation
- The advantages of 6mm glass over 8mm or thicker glass are: lighter weight panel, making it easier for the user to open (important feature for the care market) and in addition, it puts less stress on the door hinges, which is important for longterm performance
- + Easy installation
- + Compatible with shower trays, wet floors and vinyl flooring