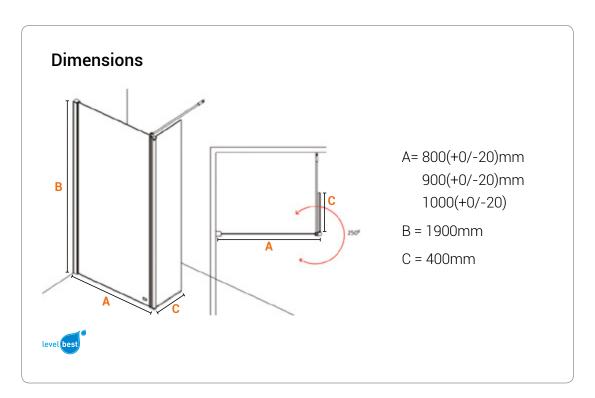

#### **Product Specification**

- + Matt black finish aluminium profile
- + 6mm toughened glass tested to EN12150
- + Screens tested EN 14428
- + 20mm compensator adjustment on wall fixing
- + Hinge attached to the fixed panel
- + Panel turning with lift feature
- + Trimmable corner block to suit vinyl floor coving round corner included
- + 1 fixed panel and 1 moving panel; Non handed
- + Screen height is 1900mm
- + Fixed panel widths are: 800(+0/-20)mm, 900(+0/-20)mm, 1000(+0/-20)mm
- + Deflector panel widths is: 400mm
- + No stay clear coating