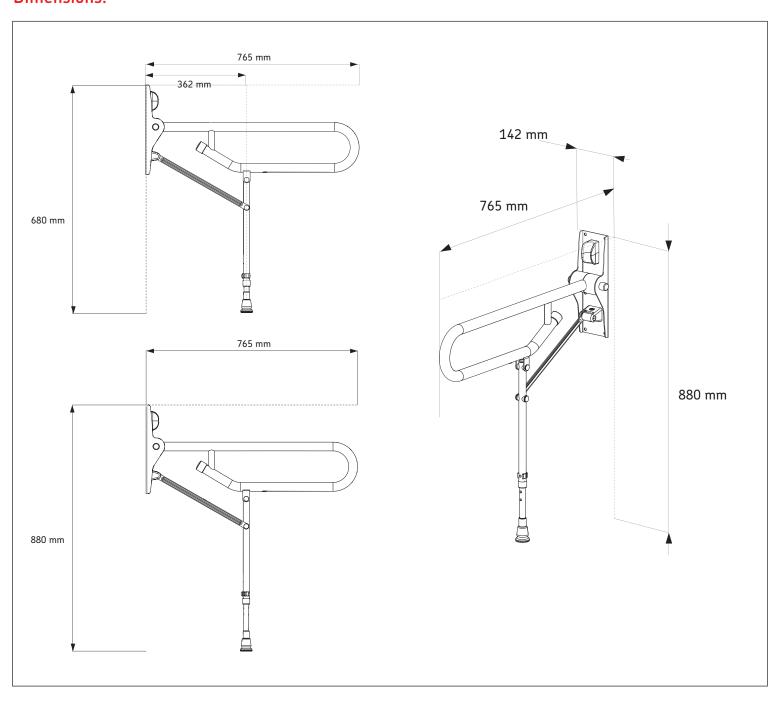

### **Product Specification:**

- 32mm diameter
- Robust hinges
- Minimum to maximum height of top rail is 680mm to 880mm
- + or 13mm fine adjustment to foot or support leg
- Max user weight: 200kg (30 stone/440lb)

Orderline: 01905 823 299 General Enquiries: 01905 823 298 Fax: 01905 823 297

**Dimensions:** 