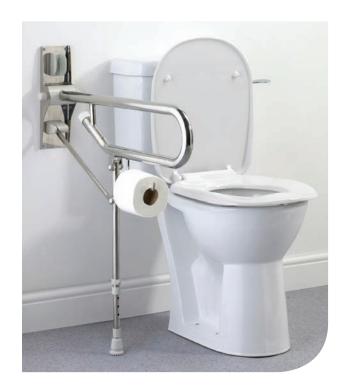

# Stylish and compact chrome fold up rail to assist independent toileting.

- Features: Fold-up design gives you more room, especially where space is limited
  - Ideal for multi-user environments
  - An adjustable supporting leg ensures added strength and stability
  - Supporting leg adjusts in 25mm increments
  - Integral stainless steel toilet roll holder

- Benefits: Offering additional support in bathroom areas
  - Modern and stylish finish
  - Strong, robust materials

### **Product Specification:**

- 32mm diameter
- Robust hinges
- Minimum to maximum height of top rail is 680mm to 880mm
- + or 13mm fine adjustment to foot or support leg
- Max user weight: 200kg (30 stone/440lb)