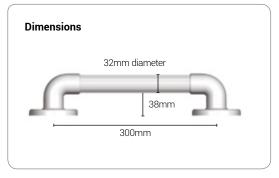

## **Features & Benefits**

- + 59mm rail to wall clearance for ease of use
- + Made from high quality UPVC
- + 5 fixing points per flange for optimum wall fixing
- + No electrical earthing required
- + Fluted surface gives additional grip in wet conditions
- + Can support loads up to 100kg / 15.5 stone
- + Not cold to touch due to fluted plastic finish
- + Available in dark blue and mid grey

| Grab Rail Large Plastic Fluted 300mm Dark Blue | 01400DB |
|------------------------------------------------|---------|
| Grab Rail Large Plastic Fluted 300mm Mid Grey  | 01400MG |
| Grab Rail Large Plastic Fluted 450mm Dark Blue | 01410DB |
| Grab Rail Large Plastic Fluted 450mm Mid Grey  | 01410MG |
| Grab Rail Large Plastic Fluted 600mm Dark Blue | 01420DB |
| Grab Rail Large Plastic Fluted 600mm Mid Grey  | 01420MG |