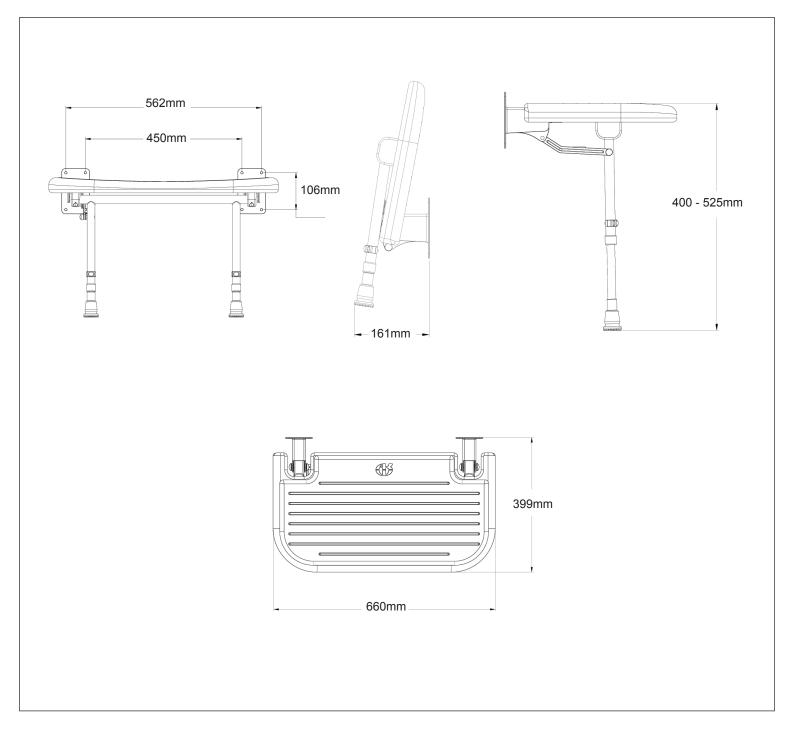

## **Dimensions:**

## Larger Extra Wide Shower Seat Product Codes:

| Seat colour                                                              | Arm colour        | Overall width           | Min. tray width         | Max weight                                               | Product code              |
|--------------------------------------------------------------------------|-------------------|-------------------------|-------------------------|----------------------------------------------------------|---------------------------|
| White<br>Blue padded<br>Grey padded                                      | N/A<br>N/A<br>N/A | 660mm<br>660mm<br>660mm | 820mm<br>820mm<br>820mm | 40 stone / 254kg<br>40 stone / 254kg<br>40 stone / 254kg | 04570<br>04580P<br>04570P |
| Accessories                                                              |                   |                         |                         |                                                          | Product code              |
| Spare blue extra wide seat cushion<br>Spare grey extra wide seat cushion |                   |                         |                         |                                                          | 04585<br>04575            |