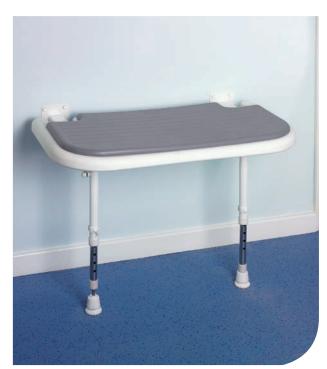

Web: www.akw-ltd.co.uk Orderline: 01905 823 299 Fax: 01905 823 297 E-Mail: sales@akw-ltd.co.uk General Enquiries: 01905 823 298 4000 Series Larger Extra Wide Shower Seat

FOLD UP SHOWER SEATS: 4000 SERIES EXTRA WIDE ISSUE 1 JULY 2011

**Product** 4000 series shower seats have been designed to accommodate a variety of individual **Overview:** needs of end users. Extra width for additional comfort for bariatric users.

- Features: Unique and innovative design will give years of trouble free service
  - Quality tested to BS EN 12182:1998
    & BS EN 12727:2000
  - Made from rust proof stainless steel
  - Available without padding or with blue or grey seat cushion options
- **Benefits:** Designed in consultation with occupational therapists, end users and installers
  - Adjustable for comfort, with seat heights of between 390-640mm (provided by two sets of leg height supplied as standard)
  - Sturdy design, carries weight up to 254kg/40 stone
  - + or 13mm fine adjustment to foot or support leg to allow for gradient in floor

## **Product Specification:**

- Maximum weight limit 254kg / 40 stone
- Blue padded option available to offer high contrast seating for visually impaired users
- Quality tested to BS EN 12182:1998 & BS EN 12727:2000