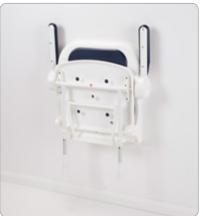

## **Features & Benefits**

- + Made from rust proof aluminium
- + Adjustable seat height 482mm to 607mm
- + Available with or without seat and back padding in a choice of grey or blue options
- + High contrast seating for visually impaired users
- + Compact option, designed for smaller enclosures and where space is limited
- + Comfortable in use
- + For users up to 158kg/25 stone
- + + or 13mm fine adjustment to support leg to allow for gradient in floor
- + Available in mid grey and dark blue

## Certifications

+ Tested to BS EN 12727:2000

Please note: 2000 Series seats are supplied with a single pair of legs