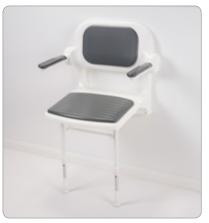

#### **Product Overview**

AKW 2000 series shower seats are carefully designed, comfortable and rust proof. The compact option is designed for smaller enclosures and where space is limited.

## **Features & Benefits**

- + Made from rust proof aluminium
- + Adjustable seat height 482mm to 607mm
- + Available with or without seat and back padding in a choice of grey or blue options
- + High contrast seating for visually impaired users
- + Compact option, designed for smaller enclosures and where space is limited
- + Comfortable in use
- + For users up to 158kg/25 stone
- + + or 13mm fine adjustment to support leg to allow for gradient in floor
- + Available in mid grey and dark blue

#### **Product Codes:**

Shower Seat 2000 series std Fold Up Padded Dark Blue 02232P

Shower Seat 2000 series std Fold Up Padded Mid Grey 02132P

Spare Seat Pad for 2000 series standard seat Dark Blue 02014