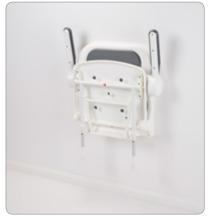

## **Features & Benefits**

- + Made from rust proof aluminium
- + Adjustable seat height 482mm to 607mm
- + Available with or without seat and back padding in a choice of grey or blue options
- + High contrast seating for visually impaired users
- + Compact option, designed for smaller enclosures and where space is limited
- + Comfortable in use
- + For users up to 158kg/25 stone
- + + or 13mm fine adjustment to support leg to allow for gradient in floor
- + Available in mid grey and dark blue

## Certifications

+ Tested to BS EN 12727:2000

Please note: 2000 Series seats are supplied with a single pair of legs