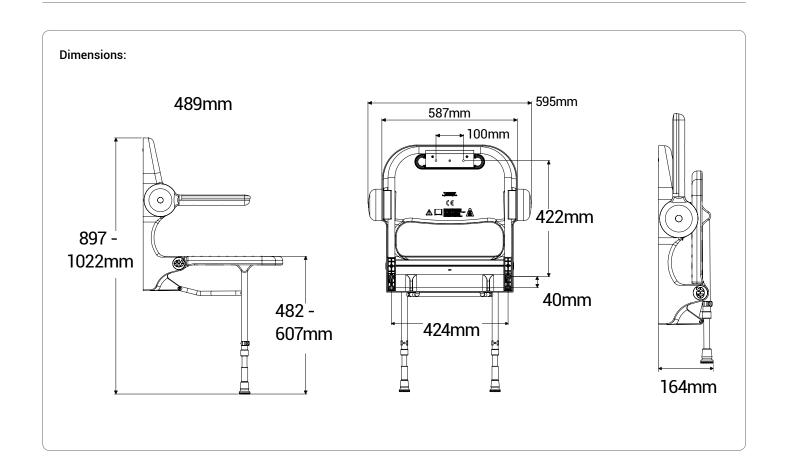

## **Features & Benefits**

- + Made from rust proof aluminium
- + Adjustable seat height 482mm to 607mm
- + Available with or without seat and back padding in a choice of grey or blue options
- + High contrast seating for visually impaired users
- + Compact option, designed for smaller enclosures and where space is limited
- + Comfortable in use
- + For users up to 158kg/25 stone
- + + or 13mm fine adjustment to support leg to allow for gradient in floor
- + Available in mid grey and dark blue