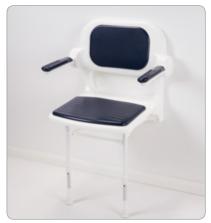

#### **Product Overview**

AKW 2000 series shower seats are carefully designed, comfortable and rust proof. The compact option is designed for smaller enclosures and where space is limited.

## **Features & Benefits**

- + Made from rust proof aluminium
- + Adjustable seat height 482mm to 607mm
- + Available with or without seat and back padding in a choice of grey or blue options
- + High contrast seating for visually impaired users
- + Compact option, designed for smaller enclosures and where space is limited
- + Comfortable in use
- + For users up to 158kg/25 stone
- + + or 13mm fine adjustment to support leg to allow for gradient in floor
- + Available in mid grey and dark blue

#### **Product Codes:**

Shower Seat 2000 series std Fold Up Padded Dark Blue 02232P

Shower Seat 2000 series std Fold Up Padded Mid Grey 02132P

Spare Seat Pad for 2000 series standard seat Dark Blue 02014