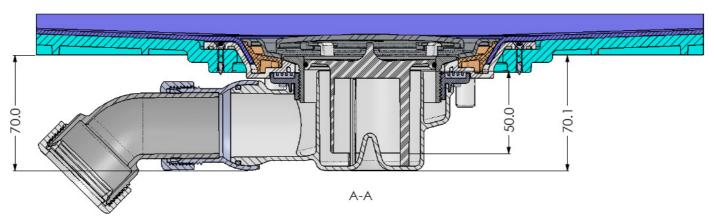

#### Features:

- Depth below tray 60mm, overall depth 82mm
- Unique swivel outlet for quick and easy installation
- 50mm water trap depth (seal)
- Opens for easy cleaning
- Built in filter
- Approximate flow rate 14lpm
- Suitable for vinyl wet room floor installations