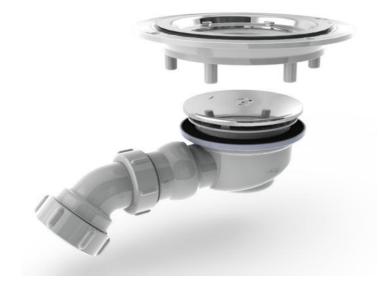

#### Features:

- Depth below tray 60mm, overall depth 82mm
- Unique swivel outlet for quick and easy installation
- 50mm water trap depth (seal)
- Opens for easy cleaning
- Built in filter
- Approximate flow rate 14lpm
- Suitable for vinyl wet room floor installations

### **Product Code:**

Low Depth GW90 Gravity Waste: 25404