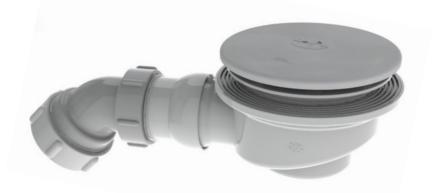

## Low Depth GW90 Gravity Waste

The low depth gravity waste has been designed for ease of installation and flexibility of fitting.

The 90mm diameter waste with a 50mm water trap is suitable for *Low Profile, Mullen, Keppel* and *Dalby* trays where height restrictions are an issue.

#### Features:

- Depth below tray 60mm, overall depth 82mm
- Unique swivel outlet for quick and easy installation
- 50mm water trap depth (seal)
- Opens for easy cleaning
- Built in filter
- Approximate flow rate 14lpm
- Suitable for vinyl wet room floor installations