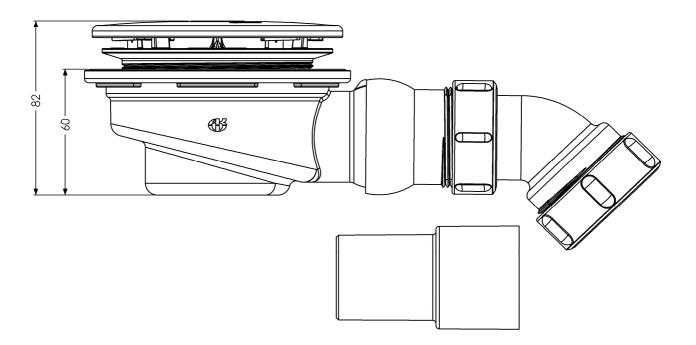

#### Features:

- Depth below tray 60mm, overall depth 82mm
- Unique swivel outlet for quick and easy installation
- 50mm water trap depth (seal)
- Opens for easy cleaning
- Built in filter
- Approximate flow rate 14lpm
- Suitable for vinyl wet room floor installations