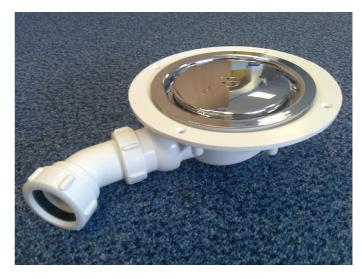

## Low Depth GW90 Gravity Waste

The low depth gravity waste has been designed for ease of installation and flexibility of fitting.

The 90mm diameter waste with a 50mm water trap is suitable for *Low Profile, Mullen, Keppel* and *Dalby* trays where height restrictions are an issue.

#### Features:

- Depth below tray 60mm, overall depth 82mm
- Unique swivel outlet for quick and easy installation
- 50mm water trap depth (seal)
- Opens for easy cleaning
- Built in filter
- Approximate flow rate 14lpm
- Suitable for vinyl wet room floor installations

### **Product Code:**

Low Depth GW90 Gravity Waste: 25404