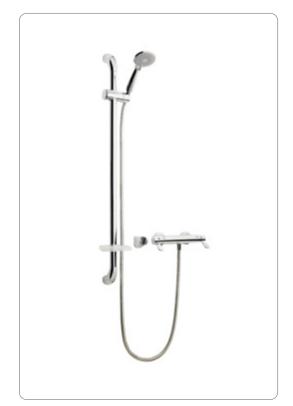

# **Product Specification**

+ Minimum Dynamic Pressure: 0.5 Bar

+ Maximum Dynamic Pressure: 5 Bar

+ Maximum Static Pressure: 10 Bar

+ Dimension for Fitting: 150mm Inlet Centres

+ Water Entry: Back

+ Inlet Connectors: 3/4" BSP

+ Valve Type: Bar Valve with Dual Independent. Thermostatic and Flow Control

+ Approvals: TMV3, WRAS, BSEN1111:1999, BSEN1287:1999

+ Maximum Pre-Set Temperature: 41/38°C

+ Approximate ECO Flow: 7-8.5 Litres per Minute (when tested at 3 Bar)