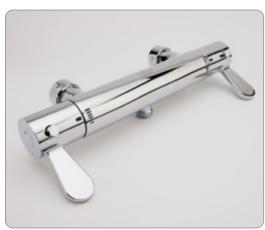

# **Product Specification**

+ Minimum Dynamic Pressure: 0.5 Bar

+ Maximum Dynamic Pressure: 5 Bar

+ Maximum Static Pressure: 10 Bar

+ Dimension for Fitting: 150mm Inlet Centres

+ Water Entry: Back

+ Inlet Connectors: 3/4" BSP

+ Valve Type: Bar Valve with Dual Independent. Thermostatic and Flow Control

+ Approvals: TMV3, WRAS, BSEN1111:1999, BSEN1287:1999

+ Maximum Pre-Set Temperature: 41/38°C

+ Approximate ECO Flow: 7-8.5 Litres per Minute (when tested at 3 Bar)