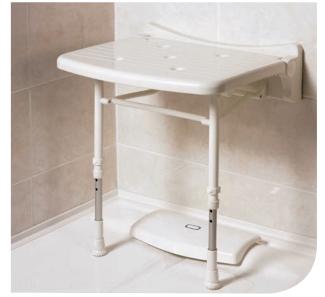

# life. style. choice.

**Product** AKW 2000 series shower seats are carefully designed, comfortable and rust proof. Overview: The compact option is designed for smaller enclosures and where space is limited.

- Features: Made from rust proof aluminium
  - Adjustable seat height 482mm 607mm
  - · Available without padding or with blue or grey seat cushion options

- Benefits: Compact option, designed for smaller enclosures and where space is limited
  - Comfortable in use

# **Product Codes:**

| Seat colour | Arm colour | Product code |
|-------------|------------|--------------|
| White       | N/A        | 02010        |
| Grey        | N/A        | 02010P       |
| Blue        | N/A        | 02210P       |