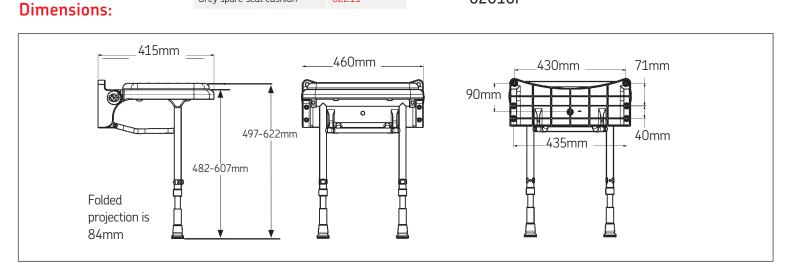

- Features: Made from rust proof aluminium
  - Adjustable seat height 482mm 607mm
  - · Available without padding or with blue or grey seat cushion options

- Benefits: Compact option, designed for smaller enclosures and where space is limited
  - Comfortable in use

# **Product Specification:**

- Tested to BS EN 12727
- For users up to 158kg/25 stone
- + or 13mm fine adjustment to support leg to allow for gradient in floor

Please note: 2000 Series seats are supplied with a single pair of legs