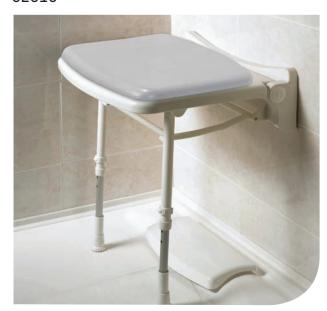

# life. style. choice.

**Product** AKW 2000 series shower seats are carefully designed, comfortable and rust proof. Overview: The compact option is designed for smaller enclosures and where space is limited.

- Features: Made from rust proof aluminium
  - Adjustable seat height 482mm 607mm
  - · Available without padding or with blue or grey seat cushion options

- Benefits: Compact option, designed for smaller enclosures and where space is limited
  - Comfortable in use

# **Product Codes:**

| Seat colour | Arm colour | Product code |
|-------------|------------|--------------|
| White       | N/A        | 02010        |
| Grey        | N/A        | 02010P       |
| Blue        | N/A        | 02210P       |