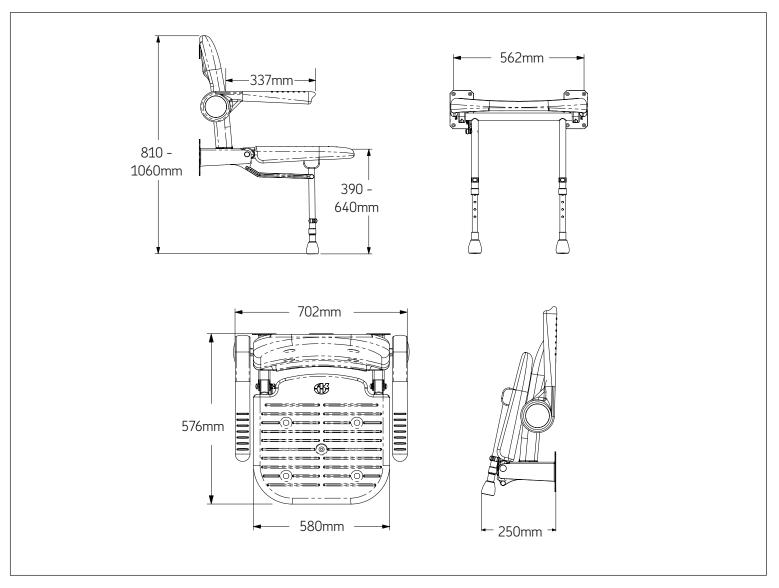

|            |              |
| Blue spare seat back    |            | 04195        |
| Grey spare seat back    |            | 04295        |
| Blue spare seat cushion |            | 04175        |
| Grey spare seat cushion |            | 04275        |

\* The lifetime warranty excludes normal wear and tear in general applications and in accordance with AKW installation instructions. It applies only to products being installed for the first time and according to relevant local and national regulations.



SHOWER SEATS: 4000 SERIES ISSUE 1 NOVEMBER 2011

## **Product Specification:**

- Quality tested to BS EN 12182:1998 & BS EN 12727:2000
- Maximum weight limit 254kg / 40 stone
- Blue pad option available to offer high contrast seating for visually impaired users

### **Dimensions:**