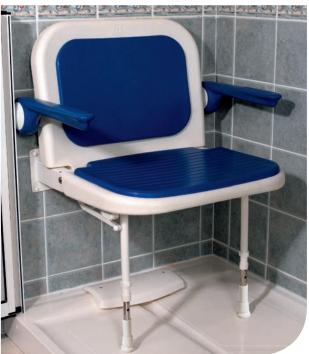

# **Product** 4000 series shower seats have been designed to accommodate a variety of individual Overview: needs of end users.

- Features: Unique and innovative design will give years of trouble free service
  - Quality tested to BS EN 12182:1998
    & BS EN 12727:2000
  - Made from rust proof stainless steel
  - Available in white without padding, blue seat cushion or grey seat cushion options
  - Back and arms for additional support and comfort
  - Extra wide for larger users
- **Benefits:** Designed in consultation with occupational therapists, end users and installers
  - Adjustable for comfort, with seat heights of between 390-640mm (provided by two sets of legs supplied as standard)
  - Sturdy design, carries weight up to 254kg/40 stone
  - Independent folding arms make it suitable for side transfers
  - + or 13mm fine adjustment to support leg to allow for gradient in floor

#### **Product Codes:**

| Seat colour             | Arm colour | Product code |
|-------------------------|------------|--------------|
| White                   | Blue       | 04140        |
| Blue padded             | Blue       | 04140P       |
| White                   | Grey       | 04240        |
| Grey padded             | Grey       | 04240P       |
| Accessories             |            |              |
| Blue spare seat back    |            | 04195        |
| Grey spare seat back    |            | 04295        |
| Blue spare seat cushion |            | 04175        |
| Grey spare seat cushion |            | 04275        |