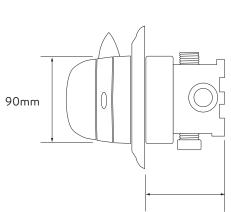

## AQUALISA

# AQUAVALVE 609 THERMO CONCEALED MIXER SHOWER

**CHROME** 

(The above SKU doesn't come with the heads shown as standard)

C609.01T

### DIMENSIONAL DRAWINGS

#### ADJUSTABLE HEAD



99.40.01 (VARISPRAY) 99.20.01 (TURBOSTREAM)

#### FIXED HEAD



99.50.01 (VARISPRAY) 99.30.01 (TURBOSTREAM)





Distance from back face of valve to finished wall surface (includes 10mm allowance for tiles) MIN 60mm, MAX 100mm

## **AQUALISA**

# AQUAVALVE 609 THERMO CONCEALED MIXER SHOWER

C609.01T

**CHROME** 

### TECHNICAL SPECIFICATIONS

| MINIMUM PRESSURE REQUIREMENTS | 0.1 bar                                                    |
|-------------------------------|------------------------------------------------------------|
| MAXIMUM PRESSURE REQUIREMENTS | 10 bar                                                     |
| INLET FITTING CONNECTIONS     | 15mm push fit                                              |
| INLET SUPPLY POSITIONS        | Hot/left, cold/right                                       |
| OUTLET CONNECTIONS            | 15mm