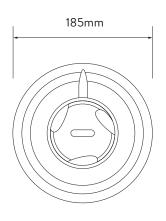

## AQUALISA

# AQUAVALVE 609 THERMO CONCEALED MIXER SHOWER

**CHROME** 

(The above SKU doesn't come with the heads shown as standard)

C609.01T

### DIMENSIONAL DRAWINGS

#### ADJUSTABLE HEAD



99.40.01 (VARISPRAY) 99.20.01 (TURBOSTREAM)

#### FIXED HEAD



99.50.01 (VARISPRAY) 99.30.01 (TURBOSTREAM)





Distance from back face of valve to finished wall surface (includes 10mm allowance for tiles) MIN 60mm, MAX 100mm

## **AQUALISA**

# AQUAVALVE 609 THERMO CONCEALED MIXER SHOWER

C609.01T

**CHROME** 

### TECHNICAL SPECIFICATIONS

| MINIMUM PRESSURE REQUIREMENTS | 0.1 bar                                                    |
|-------------------------------|------------------------------------------------------------|
| MAXIMUM PRESSURE REQUIREMENTS | 10 bar                                                     |
| INLET FITTING CONNECTIONS     | 15mm push fit                                              |
| INLET SUPPLY POSITIONS        | Hot/left, cold/right                                       |
| OUTLET CONNECTIONS            | 15mm