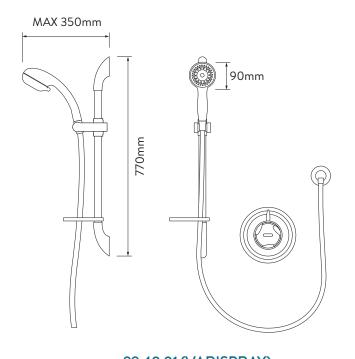

### DIMENSIONAL DRAWINGS

#### ADJUSTABLE HEAD

99.40.01 (VARISPRAY) 99.20.01 (TURBOSTREAM)

#### FIXED HEAD

99.50.01 (VARISPRAY) 99.30.01 (TURBOSTREAM)

Distance from back face of valve to finished wall surface (includes 10mm allowance for tiles) MIN 60mm, MAX 100mm