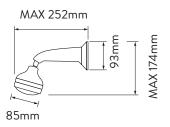

### DIMENSIONAL DRAWINGS

#### FIXED HEAD

99.50.01 (VARISPRAY) 99.30.01 (TURBOSTREAM)

Distance from back face of valve to finished wall surface (includes 10mm allowance for tiles) MIN 60mm, MAX 100mm