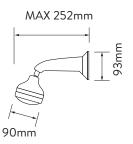

## AQUARIAN™ THERMO EXPOSED MIXER SHOWER

**CHROME** 

.....

**DIMENSIONAL DRAWINGS** 

ADJUSTABLE HEAD

FIXED HEAD