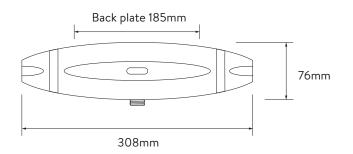

## AQUARIAN™ THERMO EXPOSED MIXER SHOWER

**CHROME** 

.....

**DIMENSIONAL DRAWINGS** 

ADJUSTABLE HEAD

FIXED HEAD

## AQUALISA AQUARIAN™ THERMO EXPOSED MIXER SHOWER

| $\sim$ | 1 1 |   | $\overline{}$ | A / | ١ | г |
|--------|-----|---|---------------|-----|---|---|
|        | П   | к | 0             | I٧  | ١ | ᆮ |