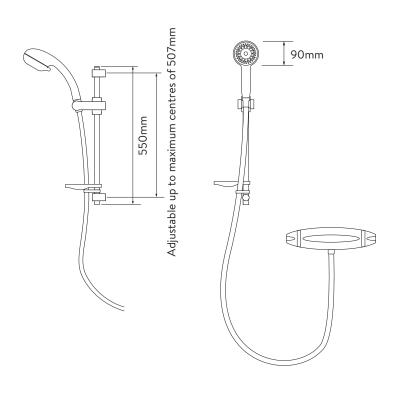

## AQUARIAN™ THERMO EXPOSED MIXER SHOWER

**CHROME** 

.....

**DIMENSIONAL DRAWINGS** 

ADJUSTABLE HEAD

FIXED HEAD