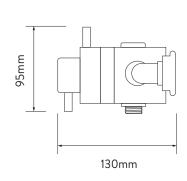

### TECHNICAL SPECIFICATIONS

| MINIMUM PRESSURE REQUIREMENTS | 0.1 bar                                                                                                |
|-------------------------------|--------------------------------------------------------------------------------------------------------|
| MAXIMUM PRESSURE REQUIREMENTS | 10 bar (Static)                                                                                        |
| INLET FITTING CONNECTIONS     | 15mm compression                                                                                       |
| INLET SUPPLY POSITIONS        | Hot/left, cold/right                                                                                   |
| OUTLET CONNECTIONS            | ½" BSP                                                                                                 |
| VALVE INLET CENTRES           | 148-155mm                                                                                              |
| SUPPLY TEMPERATURE            | 5 - 20°C Cold Supply<br>55 - 65°C Hot Supply                                                           |
| WATER SYSTEM                  | Gravity, Boosted Gravity, Combi and Balanced High Pressure                                             |
| FEATURES                      | All-metal valve                                                                                        |
|                               | Dual lever controls for water flow and temperature                                                     |
|                               | 105mm Harmony shower head                                                                              |
|                               | Eco-spray setting can deliver water savings of up to 25% without compromising the showering experience |
|                               | 4 spray patterns including an eco-spray setting                                                        |
| COLOUR                        | Chrome                                                                                                 |
| GUARANTEE PERIOD              | Valve – 5 year guarantee                                                                               |
|                               | Head and Kit – 2 year guarantee                                                                        |