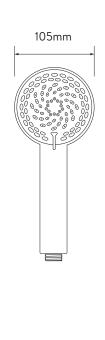

### TECHNICAL SPECIFICATIONS

| MINIMUM PRESSURE REQUIREMENTS | 0.1 bar                                                                                                |
|-------------------------------|--------------------------------------------------------------------------------------------------------|
| MAXIMUM PRESSURE REQUIREMENTS | 10 bar (Static)                                                                                        |
| INLET FITTING CONNECTIONS     | 15mm compression                                                                                       |
| INLET SUPPLY POSITIONS        | Hot/left, cold/right                                                                                   |
| OUTLET CONNECTIONS            | ½" BSP                                                                                                 |
| VALVE INLET CENTRES           | 148-155mm                                                                                              |
| SUPPLY TEMPERATURE            | 5 - 20°C Cold Supply<br>55 - 65°C Hot Supply                                                           |
| WATER SYSTEM                  | Gravity, Boosted Gravity, Combi and Balanced High Pressure                                             |
| FEATURES                      | All-metal valve                                                                                        |
|                               | Dual lever controls for water flow and temperature                                                     |
|                               | 105mm Harmony shower head                                                                              |
|                               | Eco-spray setting can deliver water savings of up to 25% without compromising the showering experience |
|                               | 4 spray patterns including an eco-spray setting                                                        |
| COLOUR                        | Chrome                                                                                                 |
| GUARANTEE PERIOD              | Valve – 5 year guarantee                                                                               |
|                               | Head and Kit – 2 year guarantee                                                                        |