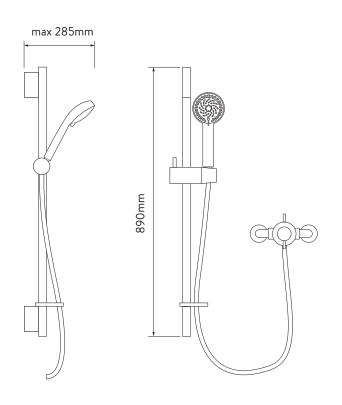

#### DIMENSIONAL DRAWINGS

# AQUALISA ASPIRE DL EXPOSED MIXER SHOWER

### WITH ADJUSTABLE HEAD