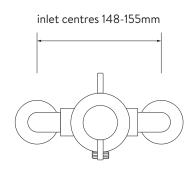

#### DIMENSIONAL DRAWINGS

### TECHNICAL SPECIFICATIONS

| MINIMUM PRESSURE REQUIREMENTS | 0.1 bar                                                                                                |
|-------------------------------|--------------------------------------------------------------------------------------------------------|
| MAXIMUM PRESSURE REQUIREMENTS | 10 bar (Static)                                                                                        |
| INLET FITTING CONNECTIONS     | 15mm compression                                                                                       |
| INLET SUPPLY POSITIONS        | Hot/left, cold/right                                                                                   |
| OUTLET CONNECTIONS            | ½" BSP                                                                                                 |
| VALVE INLET CENTRES           | 148-155mm                                                                                              |
| SUPPLY TEMPERATURE            | 5 - 20°C Cold Supply<br>55 - 65°C Hot Supply                                                           |
| WATER SYSTEM                  | Gravity, Boosted Gravity, Combi and Balanced High Pressure                                             |
| FEATURES                      | All-metal valve                                                                                        |
|                               | Dual lever controls for water flow and temperature                                                     |
|                               | 105mm Harmony shower head                                                                              |
|                               | Eco-spray setting can deliver water savings of up to 25% without compromising the showering experience |
|                               | 4 spray patterns including an eco-spray setting                                                        |
| COLOUR                        | Chrome                                                                                                 |
| GUARANTEE PERIOD              | Valve – 5 year guarantee                                                                               |
|                               | Head and Kit – 2 year guarantee                                                                        |