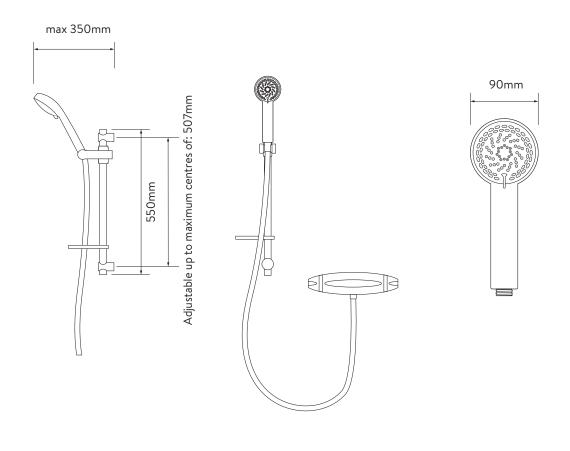

## AQUALISA COLT™ EXPOSED MIXER SHOWER

WITH ADJUSTABLE HEAD

.....

DIMENSIONAL DRAWINGS

## AQUALISA COLT™ EXPOSED MIXER SHOWER

| V | V | П | ГΗ | ΙΔ | (D | Ш        | JS. | TΔ       | BI     | F | Н | F | ۱D |
|---|---|---|----|----|----|----------|-----|----------|--------|---|---|---|----|
|   |   |   |    |    |    | $\smile$ | ,   | $I \sim$ | $\sim$ |   |   | - | ヽレ |