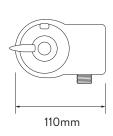

## AQUALISA COLT™ EXPOSED MIXER SHOWER

WITH ADJUSTABLE HEAD

.....

DIMENSIONAL DRAWINGS

## AQUALISA COLT™ EXPOSED MIXER SHOWER

| V | V | П | ГΗ | ΙΔ | (D | Ш        | JS. | TΔ       | BI     | F | Н | F | ۱D |
|---|---|---|----|----|----|----------|-----|----------|--------|---|---|---|----|
|   |   |   |    |    |    | $\smile$ | ,   | $I \sim$ | $\sim$ |   |   | - | ヽレ |