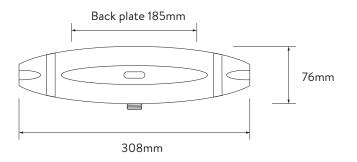

## AQUALISA COLT™ EXPOSED MIXER SHOWER

WITH ADJUSTABLE HEAD

.....

DIMENSIONAL DRAWINGS

## AQUALISA COLT™ EXPOSED MIXER SHOWER

| V | V | П | ГΗ | ΙΔ | (D | Ш        | JS. | TΔ       | BI     | F | Н | F | ۱D |
|---|---|---|----|----|----|----------|-----|----------|--------|---|---|---|----|
|   |   |   |    |    |    | $\smile$ | ,   | $I \sim$ | $\sim$ |   |   | - | ヽレ |