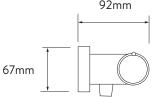

## **AQUALISA** MIDASTM 110 **BAR MIXER SHOWER**

WITH ADJUSTABLE HEAD

**DIMENSIONAL DRAWINGS** 

<sup>\*</sup>Pipe centres can be adjusted between 130mm-170mm using supplied elbows

## **TECHNICAL SPECIFICATIONS**

| Minimum pressure requirements | 1 bar                                                                          |
|-------------------------------|--------------------------------------------------------------------------------|
| Maximum pressure requirements | 10 bar                                                                         |
| Inlet fitting connections     | 3/4" BSP                                                                       |
| Inlet supply positions        | Hot/left, cold/right (as viewed from front)                                    |
| Outlet connections            | 1/2" BSP                                                                       |
| Valve inlet centres           | 150mm (Pipe centres can be adjusted between 130mm-170mm using supplied elbows) |
| Supply temperature            | 5 - 20°C Cold Supply                                                           |
|                               | 55 - 65°C Hot Supply                                                           |
| Materials                     | Brass                                                                          |
|                               | Metal and plastic                                                              |
| Water system                  | Gravity                                                                        |
|                               | Boosted gravity                                                                |
|                               | Combi and balanced High Pressure systems                                       |
| Features                      | Thermosafe                                                                     |
|                               | Adjustable height slider                                                       |
|                               | Flow control                                                                   |
|                               | Safe touch                                                                     |
|                               | 105mm, 4 spray patterns one of which is eco - 25% less flow                    |
| Colour                        | Chrome                                                                         |
| Approvals                     | WRAS Approval pending                                                          |
| Guarantee period              | Valve - 5 years                                                                |
|                               | Shower head and kit - 2 years                                                  |