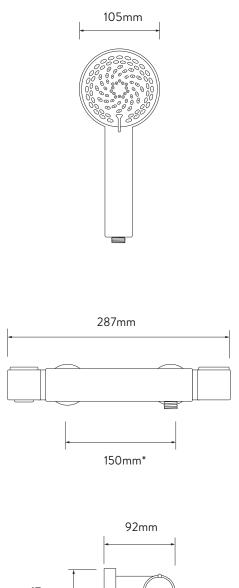

## **AQUALISA** MIDASTM 110 **BAR MIXER SHOWER**

WITH ADJUSTABLE HEAD

**DIMENSIONAL DRAWINGS** 

<sup>\*</sup>Pipe centres can be adjusted between 130mm-170mm using supplied elbows

## **TECHNICAL SPECIFICATIONS**

| Minimum pressure requirements | 1 bar                                                                          |
|-------------------------------|--------------------------------------------------------------------------------|
| Maximum pressure requirements | 10 bar                                                                         |
| Inlet fitting connections     | 3/4" BSP                                                                       |
| Inlet supply positions        | Hot/left, cold/right (as viewed from front)                                    |
| Outlet connections            | 1/2" BSP                                                                       |
| Valve inlet centres           | 150mm (Pipe centres can be adjusted between 130mm-170mm using supplied elbows) |
| Supply temperature            | 5 - 20°C Cold Supply                                                           |
|                               | 55 - 65°C Hot Supply                                                           |
| Materials                     | Brass                                                                          |
|                               | Metal and plastic                                                              |
| Water system                  | Gravity                                                                        |
|                               | Boosted gravity                                                                |
|                               | Combi and balanced High Pressure systems                                       |
| Features                      | Thermosafe                                                                     |
|                               | Adjustable height slider                                                       |
|                               | Flow control                                                                   |
|                               | Safe touch                                                                     |
|                               | 105mm, 4 spray patterns one of which is eco - 25% less flow                    |
| Colour                        | Chrome                                                                         |
| Approvals                     | WRAS Approval pending                                                          |
| Guarantee period              | Valve - 5 years                                                                |
|                               | Shower head and kit - 2 years                                                  |