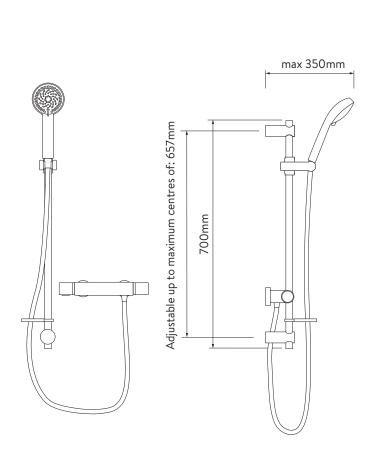

## **AQUALISA** MIDASTM 110 **BAR MIXER SHOWER**

WITH ADJUSTABLE HEAD

**DIMENSIONAL DRAWINGS** 

<sup>\*</sup>Pipe centres can be adjusted between 130mm-170mm using supplied elbows

## **TECHNICAL SPECIFICATIONS**

| Minimum pressure requirements | 1 bar                                                                          |
|-------------------------------|--------------------------------------------------------------------------------|
| Maximum pressure requirements | 10 bar                                                                         |
| Inlet fitting connections     | 3/4" BSP                                                                       |
| Inlet supply positions        | Hot/left, cold/right (as viewed from front)                                    |
| Outlet connections            | 1/2" BSP                                                                       |
| Valve inlet centres           | 150mm (Pipe centres can be adjusted between 130mm-170mm using supplied elbows) |
| Supply temperature            | 5 - 20°C Cold Supply                                                           |
|                               | 55 - 65°C Hot Supply                                                           |
| Materials                     | Brass                                                                          |
|                               | Metal and plastic                                                              |
| Water system                  | Gravity                                                                        |
|                               | Boosted gravity                                                                |
|                               | Combi and balanced High Pressure systems                                       |
| Features                      | Thermosafe                                                                     |
|                               | Adjustable height slider                                                       |
|                               | Flow control                                                                   |
|                               | Safe touch                                                                     |
|                               | 105mm, 4 spray patterns one of which is eco - 25% less flow                    |
| Colour                        | Chrome                                                                         |
| Approvals                     | WRAS Approval pending                                                          |
| Guarantee period              | Valve - 5 years                                                                |
|                               | Shower head and kit - 2 years                                                  |