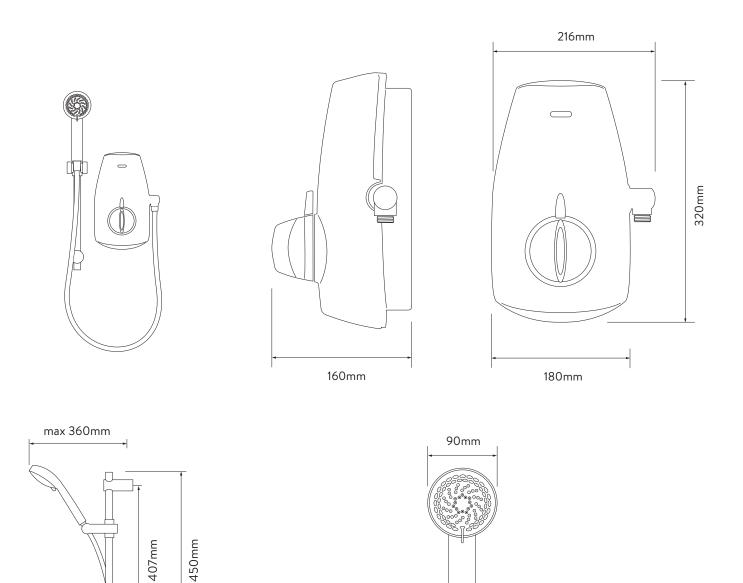

# AQUASTREAM™ THERMO MIXER POWER SHOWER

### WITH ADJUSTABLE HEAD - WHITE

#### DIMENSIONAL DRAWINGS



.....

813.40.20

# AQUASTREAM™ THERMO MIXER POWER SHOWER



### WITH ADJUSTABLE HEAD - WHITE

#### TECHNICAL SPECIFICATIONS

| Minimum pressure requirements | The mixer unit must be sited so that the top of the casing is at a lower level than the base of the cold water cistern. The casing must not be sited where it is subjected to continuous spray from the shower head. |
|-------------------------------|----------------------------------------------------------------------------------------------------------------------------------------------------------------------------------------------------------------------|
| Maximum pressure requirements | 1 bar