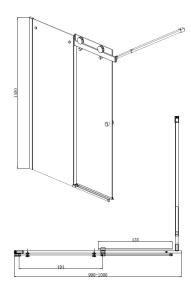

## Key features:

| Code    | Glass | Width  | Height | Opening | Adjustment   | Frame Type | Finish          | Weight |
|---------|-------|--------|--------|---------|--------------|------------|-----------------|--------|
| 8161997 | 6mm   | 1000mm | 1500mm | Sliding | 990 - 1000mm | Frameless  | Polished Silver | 28kg   |
| 8162000 | 6mm   | 1000mm | 1500mm | Sliding | 990 - 1000mm | Frameless  | Matt Black      | 28kg   |