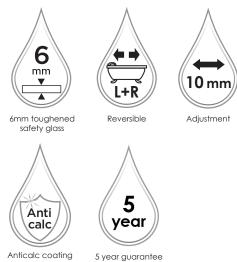

## Key features:

| Code    | Glass | Width  | Height | Opening | Adjustment   | Frame Type | Finish          | Weight |
|---------|-------|--------|--------|---------|--------------|------------|-----------------|--------|
| 8161997 | 6mm   | 1000mm | 1500mm | Sliding | 990 - 1000mm | Frameless  | Polished Silver | 28kg   |
| 8162000 | 6mm   | 1000mm | 1500mm | Sliding | 990 - 1000mm | Frameless  | Matt Black      | 28kg   |

## **Description:**

The 2 panel sliding bath screen is available is 1000mm in Polished Silver or Matt Black. With 6mm toughened safety glass the range is a beautiful complement to modern bathroom design.