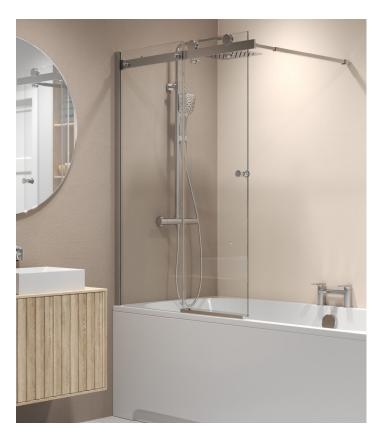

## 6MM 2 PANEL SLIDING BATH SCREEN

## **Description:**

The 2 panel sliding bath screen is available is 1000mm in Polished Silver or Matt Black. With 6mm toughened safety glass the range is a beautiful complement to modern bathroom design.