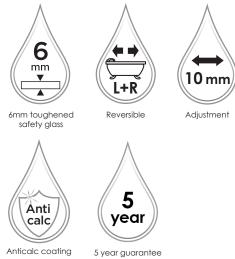

## Key features:

| Code    | Glass | Width | Height | Opening            | Adjustment  | Frame Type | Finish          | Weight |
|---------|-------|-------|--------|--------------------|-------------|------------|-----------------|--------|
| 8161959 | 6mm   | 900mm | 1500mm | Inwards & Outwards | 890 - 900mm | Frameless  | Polished Silver | 23kg   |
| 8161966 | 6mm   | 900mm | 1500mm | Inwards & Outwards | 890 - 900mm | Frameless  | Matt Black      | 23kg   |

## **Description:**

The radius frameless bath screen is available is 900mm in Polished Silver or Matt Black. With 6mm toughened safety glass the range is a beautiful complement to modern bathroom design.