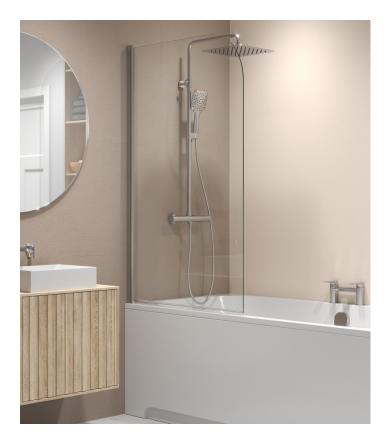

## 6MM RADIUS BATH SCREEN

## **Description:**

The radius frameless bath screen is available is 900mm in Polished Silver or Matt Black. With 6mm toughened safety glass the range is a beautiful complement to modern bathroom design.