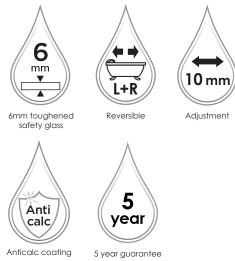

## Key features:

| Code    | Glass | Width | Height | Opening            | Adjustment  | Frame Type | Finish          | Weight |
|---------|-------|-------|--------|--------------------|-------------|------------|-----------------|--------|
| 8161973 | 6mm   | 900mm | 1500mm | Inwards & Outwards | 890 - 900mm | Frameless  | Polished Silver | 24kg   |
| 8161980 | 6mm   | 900mm | 1500mm | Inwards & Outwards | 890 - 900mm | Frameless  | Matt Black      | 24kg   |

## **Description:**

The frameless Square bath screen is available is 900mm in Polished Silver or Matt Black. With 6mm toughened safety glass the range is a beautiful complement to modern bathroom design.