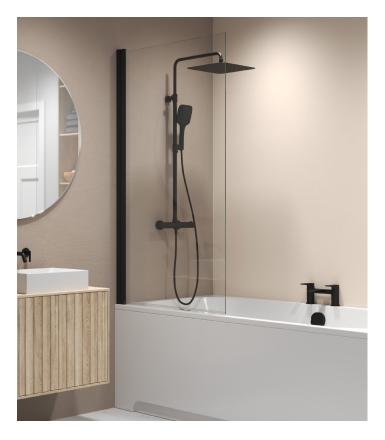

## 6MM SQUARE BATH SCREEN

## **Description:**

The frameless Square bath screen is available is 900mm in Polished Silver or Matt Black. With 6mm toughened safety glass the range is a beautiful complement to modern bathroom design.