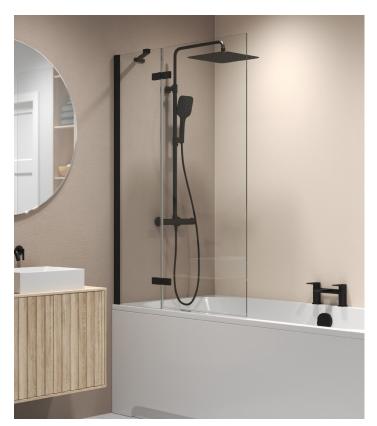

## 6MM 2 PANEL HINGED BATH SCREEN

## **Description:**

The frameless 2 panel hinged bath screen is available is 1000mm in Polished Silver or Matt Black. With 6mm toughened safety glass the range is a beautiful complement to modern bathroom design.