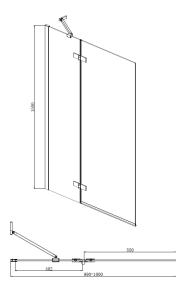

## 6MM 2 PANEL HINGED BATH SCREEN

## Key features:

6mm toughened safety glass

I + R

Reversible

5 year guarantee

| Code    | Glass | Width  | Height | Opening            | Adjustment   | Frame Type | Finish          | Weight |
|---------|-------|--------|--------|--------------------|--------------|------------|-----------------|--------|
| 8162017 | 6mm   | 1000mm | 1500mm | Inwards & Outwards | 990 - 1000mm | Frameless  | Polished Silver | 28kg   |
| 8162024 | 6mm   | 1000mm | 1500mm | Inwards & Outwards | 990 - 1000mm | Frameless  | Matt Black      | 28kg   |

## **Description:**

The frameless 2 panel hinged bath screen is available is 1000mm in Polished Silver or Matt Black. With 6mm toughened safety glass the range is a beautiful complement to modern bathroom design.