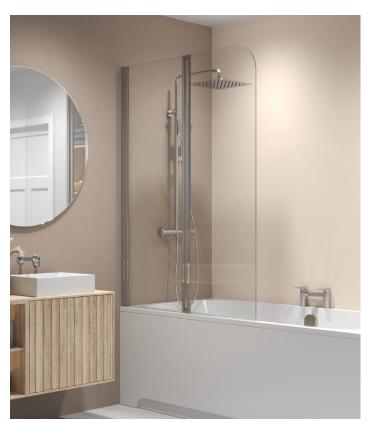

## **Description:**

The 2 fold bath screen is available is 1000mm in Polished Silver. With 5mm toughened safety glass the range is a beautiful complement to modern bathroom design.

All dimensions are approximate and subject to normal variation. Although every effort is made not to change the above product specification, Aqualux reserve the right to do so without prior notification if necessary.