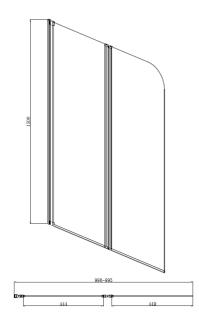

## 5MM 2 FOLD BATH SCREEN

## **Description:**

The 2 fold bath screen is available is 1000mm in Polished Silver. With 5mm toughened safety glass the range is a beautiful complement to modern bathroom design.

All dimensions are approximate and subject to normal variation. Although every effort is made not to change the above product specification, Aqualux reserve the right to do so without prior notification if necessary.