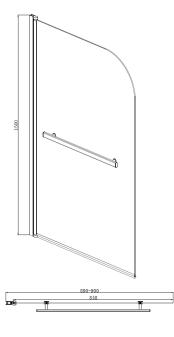

## 6MM RADIUS BATH SCREEN WITH TOWEL RAIL

## **Description:**

The radius bath screen with towel is available is 1000mm in Polished Silver or Matt Black. With 6mm toughened safety glass the range is a beautiful complement to modern bathroom design.