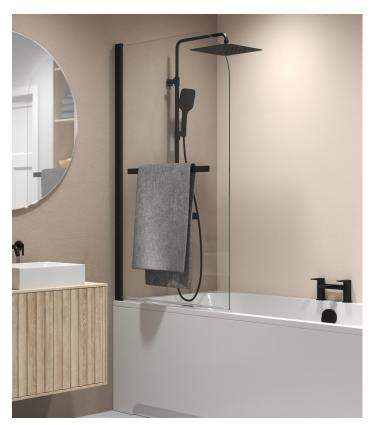

## 6MM RADIUS BATH SCREEN WITH TOWEL RAIL

## **Description:**

The radius bath screen with towel is available is 1000mm in Polished Silver or Matt Black. With 6mm toughened safety glass the range is a beautiful complement to modern bathroom design.