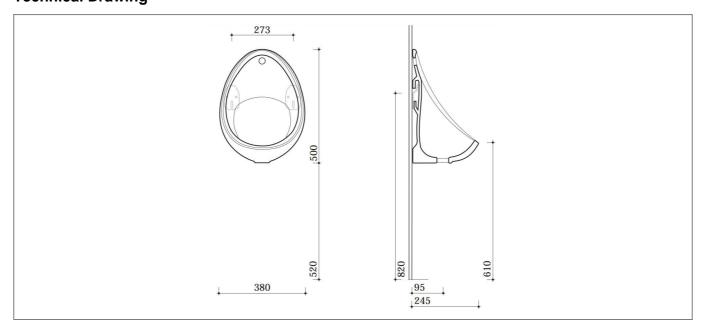

500mm Urinal In A Box Comes With Bracket & Waste

## **Specification**

| •                        |               |
|--------------------------|---------------|
| Barcode:                 | 5060394690374 |
| Packaged Weight (kg):    | 13.5 kg       |
| Packaged Length (Metre): | 1.1           |
| Packaged Width (Metre):  | 0.78          |
| Packaged Height (Metre): | 0.75          |
| Material:                | Ceramic       |
| Made In the UK:          | Yes           |



## **Key Features**

- Modern curvaceous design with smooth & stylish lines
- Manufactured from quality white ceramic
- Ideal for domestic & commercial use
- Matching sanitaryware are also available in the Warwick range
- Complete with white doomed waste & brackets
- Also available in 400mm

## **Technical Drawing**