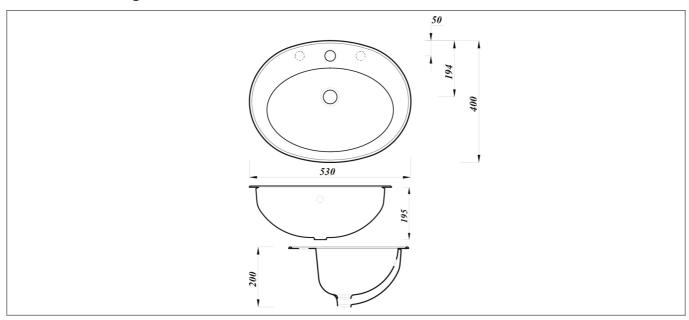

## **Technical Drawing**

## **Specification**

| -                    |            |
|----------------------|------------|
| Product Guarantee:   | Lifetime   |
| Barcode:             | 237095.2-D |
| Projection (mm):     | 400        |
| Material:            | Ceramic    |
| Style:               | Modern     |
| Shape:               | Round      |
| Number Of Tap Holes: | 2          |
|                      |            |