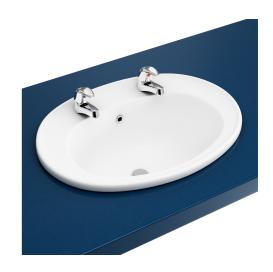

## **Technical Datasheet**

Product Code: 237095.2-D

Product Description: ARLEY 2TH Vanity Basin In A Box 510mm

## **Key Features**

- Modern curvaceous design with smooth & stylish lines
- Manufactured from high quality materials
- Features 2 tap holes suitable for basin pillar taps
- Overflow included to prevent any bathroom accidents
- Matching sanitaryware are also available in the Arley range
- Alternatively available with 1 tap hole
- · Waste is not included