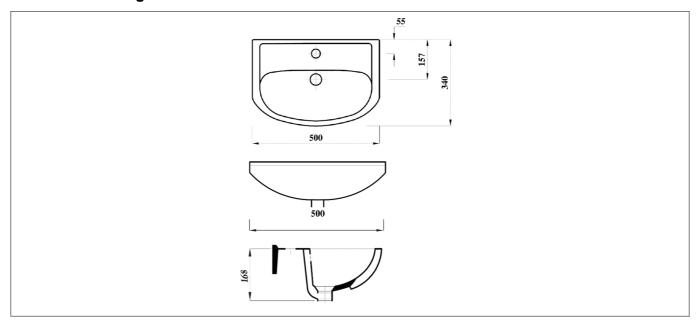

## **Technical Datasheet**

Product Code: 23709.00-D



Product Description: Arley 1 Tap Hole 500mm Semi Recessed Basin

## **Specification**

| Lifetime       |
|----------------|
| 23709.00-D     |
| 420            |
| Vitreous China |
| Modern         |
| Round          |
| 1              |
|                |



## **Key Features**

- Modern curvaceous design with smooth & stylish lines
- Manufactured from high quality white ceramic
- Space saving design ideal for semi countertop mounting
- Features 1 tap hole suitable for mono basin mixer use
- · Overflow included to prevent any bathroom accidents
- Matching sanitaryware are also available in the Arley range
- Alternatively available with 2 tap hole option

## **Technical Drawing**