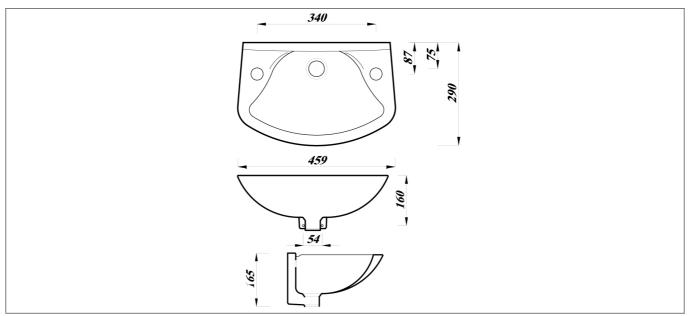

## **Technical Drawing**

Dimensions: All measurements are in millimetres and are subject to normal manufacturing variations

Due to a continuing development programme to improve design and performance, we reserve all rights to vary specifications without prior notice. Please note, all accessories are for photographic purposes only.

## **Specification**

| Product Guarantee:   | Lifetime   |
|----------------------|------------|
| Barcode:             | 237093.2-D |
| Made In the UK:      | Yes        |
| Projection (mm):     | 290        |
| Material:            | Ceramic    |
| Style:               | Modern     |
| Shape:               | Round      |
| Number Of Tap Holes: | 2          |
|                      |            |