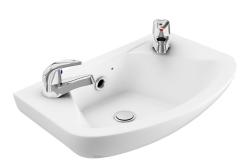

## **Technical Datasheet**

Product Code: 237093.2-D

Product Description: Arley 2 Tap Hole Wall Basin 460mm & Brackets In A Box

## **Key Features**

- Modern curvaceous design with smooth & stylish lines
- Manufactured from high quality white ceramic
- · Features 2 tap holes suitable for basin pillar taps
- · Overflow hole included to prevent any bathroom accidents
- · Brackets included for a quick & simple installation
- Alternatively available in 360mm with optional tap holes
- Matching sanitaryware are also available in Arley range