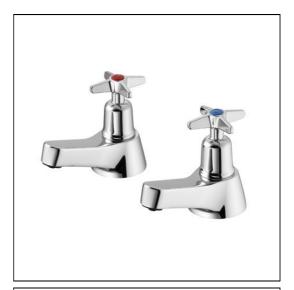

## **ILLUSTRATED**

**B9876** Sandringham 21 bath pillar taps, crosshead handles

## **ILLUSTRATED PRODUCT DETAILS**

Weights

**B9876** 1.15 KG

Materials

**B9876** Chrome Plated Brass

Flow rates

**Finishes** 

B9876

**B9876** 14.5 Litres per minute @

3 bar pressure

Chrome (AA)