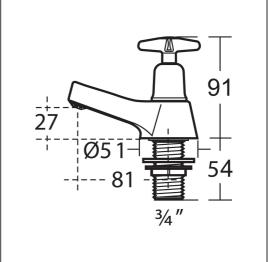

## **ILLUSTRATED PRODUCT DETAILS**

Weights

**B9876** 1.15 KG

Materials

**B9876** Chrome Plated Brass

Flow rates

**Finishes** 

B9876

**B9876** 14.5 Litres per minute @

3 bar pressure

Chrome (AA)

### **Special Notes**

Suitable for balanced/unbalanced supplies high or low pressure. Inlets 3/4in BSP male coned for copper. Pillar taps come supplied with brass back nuts. Consideration should be given to safe hot water delivery and the use of an appropriate temperature reduction device see S7436AA. Unregulated flow rate 15 litres per minute at 0.1 bar.