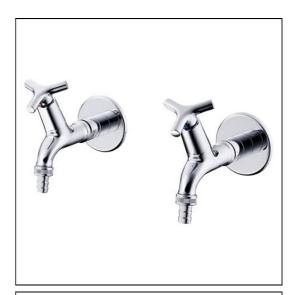

## **ILLUSTRATED**

B1674 Nimbus 21 1/2" bib taps with hose union outlet (pair)
B1686 Nimbus 21 concealed bib tap wall mount with self

centralising installation (pair)

### **Special Notes**

Easy grip handles. Half turn ceramic disc valves for better control. Self centralising feature simplifies upright installation. Bib taps require either concealed or exposed wall mounts. 75mm and 100mm extensions are available.