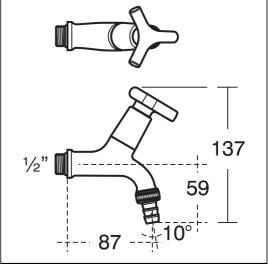

## **ILLUSTRATED**

B1674 Nimbus 21 1/2" bib taps with hose union outlet (pair)
B1686 Nimbus 21 concealed bib tap wall mount with self

centralising installation (pair)

## **ILLUSTRATED PRODUCT DETAILS**

| Materials      |                                            | Finishes |  |             |
|----------------|--------------------------------------------|----------|--|-------------|
| B1674<br>B1686 | Chrome Plated Brass<br>Chrome Plated Brass | B1674    |  | Chrome (AA) |
|                |                                            | B1686    |  | Chrome (AA) |

### **Special Notes**

Easy grip handles. Half turn ceramic disc valves for better control. Self centralising feature simplifies upright installation. Bib taps require either concealed or exposed wall mounts. 75mm and 100mm extensions are available.