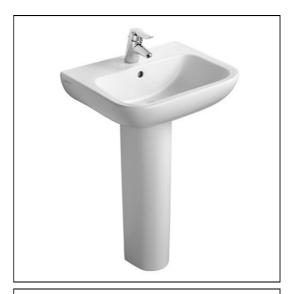

# Portman 21 55cm Pedestal Washbasin 1 Taphole With overflow

# **ILLUSTRATED**

**S2478** Portman 21 pedestal washbasin 55cm 1 taphole with

overflow

\$2989 Portman 21 Pedestal

S8910 Trap 1¼" plastic bottle, 75mm seal, multi-purpose outlet