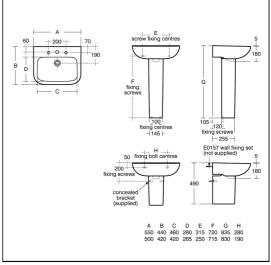

### **ILLUSTRATED PRODUCT DETAILS**

| Sizes         |                | Finishes |                                   |
|---------------|----------------|----------|-----------------------------------|
| S2478         | w:550 x d:440  | S2478    | White (01)                        |
| Weights S2989 |                |          | \\\\\\\\\\\\\\\\\\\\\\\\\\\\\\\\\ |
| S2478         | 13.80 KG       | 32989    | White (01)                        |
| S2989         | 6.25 KG        |          |                                   |
| S8910         | 0.20 KG        | S8910    | Neutral / No Finish<br>(67)       |
| Materials     |                |          |                                   |
| S2478         | Vitreous China | Capacity |                                   |
| S2989         | Vitreous China | S2478    | 5.9 litres                        |

#### **Special Notes**

Washbasin wall mounted using E0157 wall fixing set with semi pedestal screwed to wall or full pedestal mounted using 2 screws through the back of the basin (not supplied).