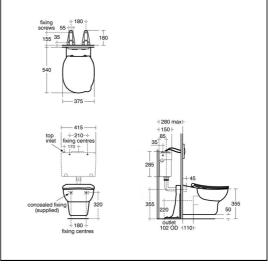

# S3127 Contour 21 Splash 355mm wall hung rimless bowl with horizontal outlet S3643 Conceala 2 4.5/3 or 4/2.6 litre cistern, dual flush valve, side supply, internal overflow, alternative height plastic flushbends, no flushplate/button S4545 Contour 21 Splash toilet seat only for 355mm bowls E0060 Support frame with bolts for wall mounted toilet bowls

# **Special Notes**

E0060 support brackets secured to floor within the duct. WC fixed to support brackets within hidden fixation set provided.