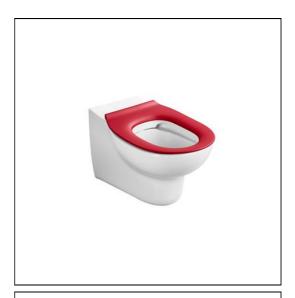

# Contour 21 Splash Schools Wall Hung Toilet

# S3127 Contour 21 Splash 355mm wall hung rimless bowl with horizontal outlet S3643 Conceala 2 4.5/3 or 4/2.6 litre cistern, dual flush valve, side supply, internal overflow, alternative height plastic flushbends, no flushplate/button S4545 Contour 21 Splash toilet seat only for 355mm bowls E0060 Support frame with bolts for wall mounted toilet bowls