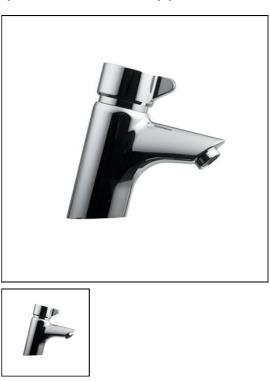

# Avon 21 1 Hole Washbasin Mixer Variable Temperature Solid Copper Tails

## ILLUSTRATED

**B8861** Avon 21 1 hole washbasin mixer, self closing push button, variable temperature with copper tube inlets. Flow regulated to 4.7 litres per minute maximum.