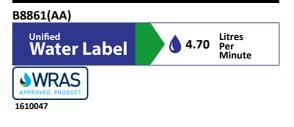

## ILLUSTRATED

**B8861** Avon 21 1 hole washbasin mixer, self closing push button, variable temperature with copper tube inlets. Flow regulated to 4.7 litres per minute maximum.

#### B8861 Chrome Plated Brass

4.7 Litres per minute @ 3 bar pressure