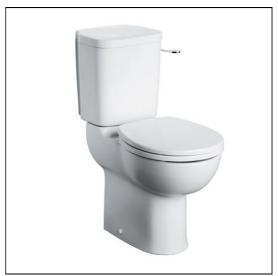

# Contour 21 Raised Height Close Coupled Toilet, 75cm Projection

# ILLUSTRATED

S3054 Contour 21 close coupled raised height toilet bowl with horizontal outlet, 75cm projection with floor fixing kit

S3654 Contour 21 close coupled 4.5 litre delay fill single flush

syphon cistern for 75cm projection bowl, bottom supply, internal overflow with spatula lever (reversible) and secure