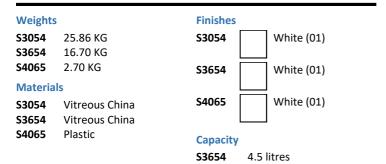

# ILLUSTRATED

S3054 Contour 21 close coupled raised height toilet bowl with horizontal outlet, 75cm projection with floor fixing kit

S3654 Contour 21 close coupled 4.5 litre delay fill single flush

syphon cistern for 75cm projection bowl, bottom supply, internal overflow with spatula lever (reversible) and secure

cover fastener

**S4065** Contour 21 toilet seat and cover, top fixing hinges

#### **OPTIONS**

**S4066** Contour 21 toilet seat only, top fixing hinges and retaining

buffers

EW078 Toilet seat buffers

S4305 Panekta outlet connector to convert horizontal outlet wcs

to P trap

**S4300** Panekta outlet connector to convert horizontal outlet wcs

to S or turned P trap