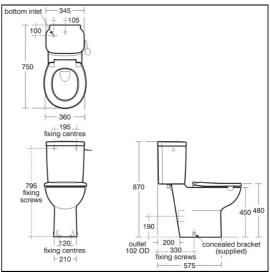

#### **ILLUSTRATED PRODUCT DETAILS**

### **Special Notes**

WC screwed to floor using concealed brackets (supplied) and cistern screwed to wall