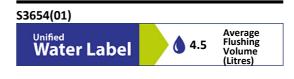

# ILLUSTRATED

S3054 Contour 21 close coupled raised height toilet bowl with horizontal outlet, 75cm projection with floor fixing kit

S3654 Contour 21 close coupled 4.5 litre delay fill single flush

syphon cistern for 75cm projection bowl, bottom supply, internal overflow with spatula lever (reversible) and secure