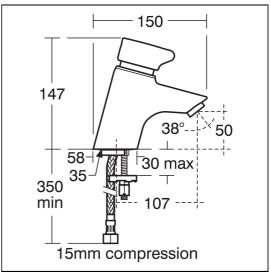

# **ILLUSTRATED**

B8263

Avon 21 1 hole washbasin mixer , self closing push button, variable temperature control with 15mm female connector flexible hoses on inlets. Flow regulated to 3.7 litres per minute maximum to comply with Water Technology List requirements.

#### **Special Notes**

This fitting is best to suited to balanced supplies with a minimum inlet pressure of 1.5 bar and a maximum of 3 bar. Regulated to 3.7 litres per minute maximum.

Run time is adjustable from 5-20 seconds. Consideration should be given to safe hot water delivery and the use of an appropriate temperature reduction device, please see A5900AA (for use with 15mm pipework) or A5901AA (for use with 22mm pipework). These products are designed for handwashing applications in washroom environments.