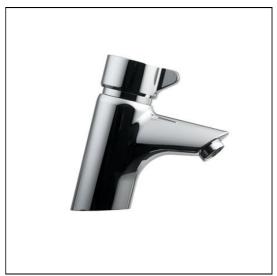

# Avon 21 1 Hole Washbasin Mixer Flexi Tails

# **ILLUSTRATED**

B8263

Avon 21 1 hole washbasin mixer , self closing push button, variable temperature control with 15mm female connector flexible hoses on inlets. Flow regulated to 3.7 litres per minute maximum to comply with Water Technology List requirements.