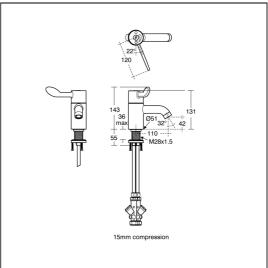

#### ILLUSTRATED PRODUCT DETAILS

Weights

**A6697** 2.10 KG **A6697** Chrome (AA)

**Materials** 

A6697 Chrome Plated Brass Flow rates

**A6697** 3.9 Litres per minute @ 3

bar pressure

#### **Special Notes**

Single sequential lever for on/off operation and temperature control. Supplied with service valves which include isolators, strainers, check valves, flow regulators and 15mm compression connections. Temperature factory set to 40±1°C.

Product will work on low pressure providing the flow regulatoris removed and replaced using a flow guide (A960191NU). Factory fitted 3.8 litre per minute flow regulator in an anti-vandal housing. 1.9 litre per minute eco spray outlet also supplied. Both require 1 bar minimum pressure. Clamoing ring with three fixing screws for a secure fix to the basin which will not come loose if installed correctly.