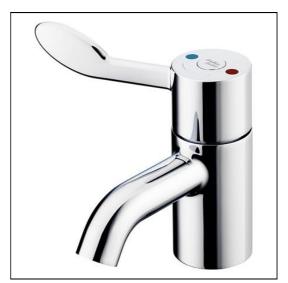

## **ILLUSTRATED**

A6697

(TP6) Contour 21+ 1 hole thermostatic basin mixer, single sequential lever with copper tails

**Finishes** 

#### **Special Notes**

Single sequential lever for on/off operation and temperature control. Supplied with service valves which include isolators, strainers, check valves, flow regulators and 15mm compression connections. Temperature factory set to 40±1°C.