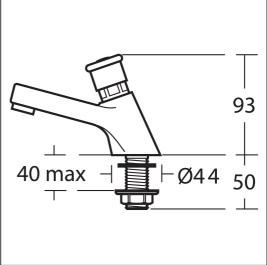

#### **Special Notes**

Easy push mechanism. 4 litre per minute flow regulators supplied for water saving installations. Also supplied with an additional pair of hot and cold indices. Consideration should be given to safe hot water delivery and the use of an appropriate temperature reduction device, please see A5900AA (for use with 15mm pipework) or A5901AA for use with 22mm pipework).