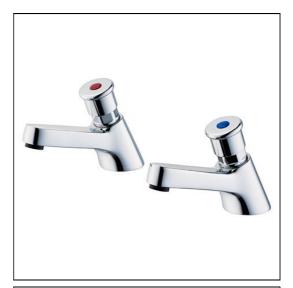

# Sandringham 21 1/2" Self Closing Pillar Taps

S0672

# **ILLUSTRATED**

Sandringham 21 1/2" self closing pillar taps with 4 litre per minute flow regulators (pair)

### **ILLUSTRATED PRODUCT DETAILS**

Materials Finishes

S0672 Chrome Plated Brass

Chrome (AA)

#### **Special Notes**

Easy push mechanism. 4 litre per minute flow regulators supplied for water saving installations. Also supplied with an additional pair of hot and cold indices. Consideration should be given to safe hot water delivery and the use of an appropriate temperature reduction device, please see A5900AA (for use with 15mm pipework) or A5901AA for use with 22mm pipework).