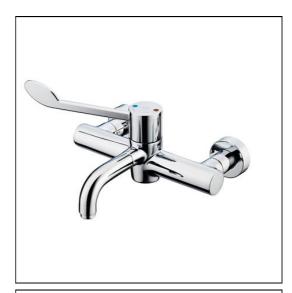

# Markwik 21+ Panel Mounted Thermostatic Basin Mixer, Sequential lever with Removable Spout

## **ILLUSTRATED**

A6682 (TB H2A) Markwik 21+ panel mounted thermostatic basin

mixer, single sequential lever, demountable with

detachable spout