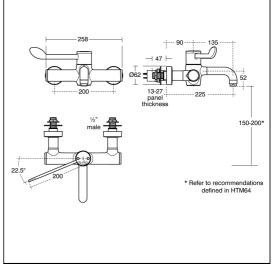

### **ILLUSTRATED PRODUCT DETAILS**

Weights Finishes

**A6682** 3.60 KG **A6682** Chrome (AA)

**Materials** 

A6682 Chrome Plated Brass

**Standards** 

HTM 04-01 supplement D08, HBN 00-10, TMV3, WRAS

#### **Special Notes**

Minimum 0.6 bar pressure, regulated flow to a maximum of 10 litres per minute. A separate purging kit is available to facilitate installation flushing and water sampling.