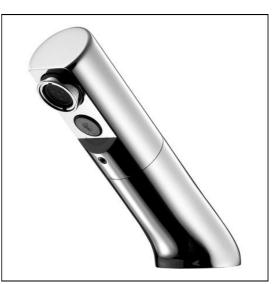

## ILLUSTRATED

A4852 Sensorflow 21 compact washbasin mounted spout with integral sensor, 3.7 litre per minute aerated spray outlet, combined inlet servicing valve and filter, mains

# (AA) Chrome

Special Notes

All spouts supplied with individual solenoid valve and combined servicing valve including filter. Consideration should be given to safe hot water delivery and the use of an appropriate temperature reduction device, please see A5900AA (for use with 15mm pipework) or A5901AA (for use with 22mm pipework). Spouts with integral sensors detect hands within the sensing range and the solenoid valve is opened. Automatically shuts off if sensor is obstructed for a maximum of 50 seconds. Flow rate 3.7 litres per minute with fitted flow regulator.