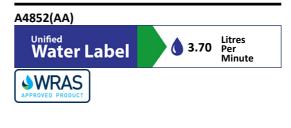

# (AA) Chrome

Special Notes

All spouts supplied with individual solenoid valve and combined servicing valve including filter. Consideration should be given to safe hot water delivery and the use of an appropriate temperature reduction device, please see A5900AA (for use with 15mm pipework) or A5901AA (for use with 22mm pipework). Spouts with integral sensors detect hands within the sensing range and the solenoid valve is opened. Automatically shuts off if sensor is obstructed for a maximum of 50 seconds. Flow rate 3.7 litres per minute with fitted flow regulator.

#### ACCREDITATIONS