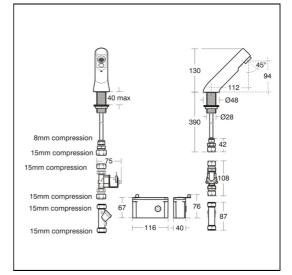

## ILLUSTRATED

A4852 Sensorflow 21 compact washbasin mounted spout with integral sensor, 3.7 litre per minute aerated spray outlet, combined inlet servicing valve and filter, mains

# (AA) Chrome

Special Notes

All spouts supplied with individual solenoid valve and combined servicing valve including filter. Consideration should be given to safe hot water delivery and the use of an appropriate temperature reduction device, please see A5900AA (for use with 15mm pipework) or A5901AA (for use with 22mm pipework). Spouts with integral sensors detect hands within the sensing range and the solenoid valve is opened. Automatically shuts off if sensor is obstructed for a maximum of 50 seconds. Flow rate 3.7 litres per minute with fitted flow regulator.