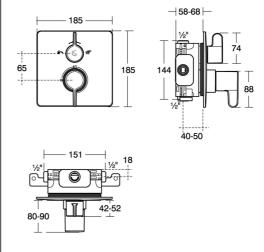

### ILLUSTRATED PRODUCT DETAILS

| Weights<br>A6378<br>Material | 3.20 KG             | Finishes<br>A6378                                            | Chrome finish (AA) |
|------------------------------|---------------------|--------------------------------------------------------------|--------------------|
| A6378                        | Chrome Plated Brass | Flow rates<br>A6378 32 Litres per minute @ 3<br>bar pressure |                    |
|                              |                     | Designer                                                     |                    |

#### **Special Notes**

Suitable for balanced water supplies. Inlets 1/2" BSP female. Minimum operating pressure 0.1 bar but 0.8 bar is required to give a minimum acceptable bath filling rate of 16 litres per minute.