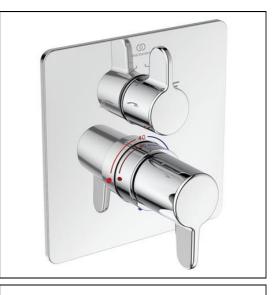

### ILLUSTRATED

A6378 Freedom built-in thermostatic shower mixer with diverter, square faceplate and metal lever handles