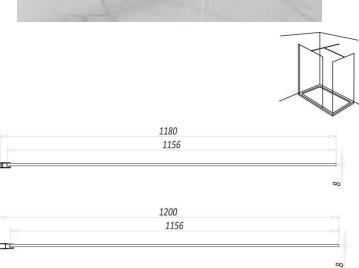

## **Technical Data Sheet**

1200mm Wetroom Panel EDH44

| Product Meaurements         |                      |
|-----------------------------|----------------------|
| Product Weight:             | 47kg                 |
| Product Width:              | 1200mm               |
| Product Height:             | 2000mm               |
| Product Depth:              | 8mm                  |
| Product Length:             | N/A                  |
| Product Transportation      |                      |
| Barcode:                    | 5060766124032        |
| Country of Origin:          | China                |
| Comodity Code:              | 7610909095           |
| Primary Packed Measurements |                      |
| Packaged Weight:            | 50.5kg               |
| Packaged Length:            | 2080mm               |
| Packaged Width:             | 1180mm               |
| Packaged Height:            | 63mm                 |
| Packaging Weight            |                      |
| Card:                       | 3.8kg                |
| Paper:                      | N/A                  |
| Wood:                       | N/A                  |
| Plastic:                    | 0.4kg                |
| General Information         |                      |
| Construction Material:      | Aluminimum / Glass   |
| Installation Type:          | Wall Mounted         |
| Colour / Finish:            | Chrome / Clear Glass |
| Enclosure Attributes        |                      |
| Adjustment:                 | 1070-1190mm          |
| Aqua-Shield:                | Yes                  |
| Hinge Type:                 | Wet Wall             |
| Door Type:                  | N/A                  |
| Frame Type:                 | Frameless            |
| Glass Type:                 | Clear                |
| Radius:                     | N/A                  |
| Entry Width:                | N/A                  |
| Door In Swing:              | N/A                  |
| Door Out Swing:             | N/A                  |
| Enclosure Shape:            | Straight             |
| Glass Thickness:            | 8mm                  |
| Profile Finish/Colour:      | Chrome               |
| Profile Material:           | Aluminium            |
| Compliance DOP              |                      |
| HBDOC005 / HBDOC006         |                      |