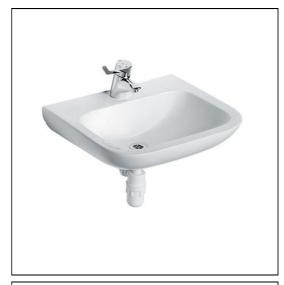

# Portman 21 Washbasin 60cm 1 Taphole No Overflow Or Chainstay Hole

# ILLUSTRATED

| S2293 | Portman 21 washbasin 60cm, 1 taphole, no overflow or chainstay hole                    |
|-------|----------------------------------------------------------------------------------------|
| A6697 | Contour 21+ 1 hole thermostatic basin mixer, single sequential lever with copper tails |
| S8720 | Waste 1¼" brass strainer waste, 80mm unslotted tail                                    |
| S8920 | Trap 1¼" plastic resealing bottle, 75mm seal, multi-purpose outlet                     |