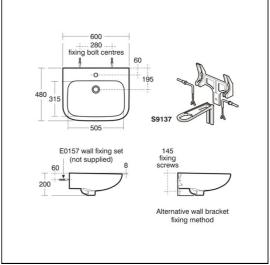

#### **OPTIONS**

| E0062 | Basin fixing set for IPS panels or block walls         |  |
|-------|--------------------------------------------------------|--|
| E0157 | Wall fixing set                                        |  |
| S9137 | Bracket concealed with clamps and centre waste support |  |
|       | for Portman 21 washbasins 60 and 50cm                  |  |

### **ILLUSTRATED PRODUCT DETAILS**

| Sizes             |                          | Finishes  |                                        |  |  |
|-------------------|--------------------------|-----------|----------------------------------------|--|--|
| S2293             | w:60 x d:48              | S2293     | White (01)                             |  |  |
| Weights<br>S2293  | 16.79 KG                 | A6697     | Chrome (AA)                            |  |  |
| A6697<br>S8720    | 2.10 KG<br>0.23 KG       | S8720     | Chrome (AA)                            |  |  |
| S8920             | 2.00 KG                  | S8920 [   | Neutral / No Finish                    |  |  |
| Material<br>S2293 | S<br>Vitreous China      |           | (67)                                   |  |  |
| A6697             | Chrome Plated Brass      | Flow rate | Flow rates                             |  |  |
| S8720<br>S8920    | Chrome Plated<br>Plastic | A6697     | 3.9 Litres per minute @ 3 bar pressure |  |  |
| Chandanda         |                          |           |                                        |  |  |

#### **Special Notes**

Washbasin wall mounted using E0157 wall fixing set or panel mounted using E0062 fixing set. Alternatively S9137 or S9138 Brackets can be used.