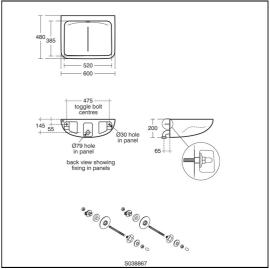

### **ILLUSTRATED PRODUCT DETAILS**

| Sizes          |                                       | Finishes                       |                             |
|----------------|---------------------------------------|--------------------------------|-----------------------------|
| S0444          | d:480                                 | S0444                          | White with                  |
| Weights        |                                       |                                | SmartGuard (HY)             |
| S0444          | 15.00 KG                              | A6682                          | Chrome (AA)                 |
| A6682          | 3.60 KG                               |                                |                             |
| Materials      |                                       | S0386 Neutral / No Finish (67) |                             |
| S0444<br>A6682 | Vitreous China<br>Chrome Plated Brass | S0388                          | Neutral / No Finish<br>(67) |

## **Special Notes**

Suggested rim heights; 780-800mm for ambulant users. Washbasin panel mounted using the S0388 Contour 21+ fixation set.