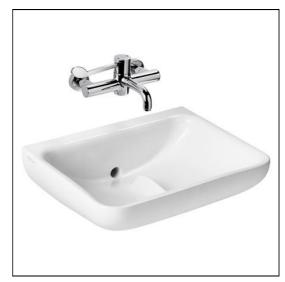

# Contour 21+ 60cm Back Outlet Washbasin

### **ILLUSTRATED**

**S0444** (LB H L) Contour 21+ 60cm back outlet washbasin, no

tapholes, anti-splash and anti-microbial glaze

A6682 (TB H2A) Markwik 21+ panel mounted thermostatic basin

mixer, single sequential lever, demountable with

detachable spout

S0386 Contour 21+ waste pack with SmartGuard for wall

mounted basin

S0388 Contour 21+ basin fixation set