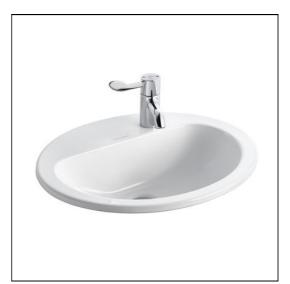

### **ILLUSTRATED**

| S2490   | Orbit 21 countertop washbasin 55cm 1 right hand taphole no overflow no chainstay hole       |
|---------|---------------------------------------------------------------------------------------------|
| S0673   | Sandringham 21 1/2" self closing pillar tap with 4 litre per minute flow regulator (single) |
| S8720   | Waste 1¼" brass strainer waste, 80mm unslotted tail                                         |
| S8920   | Trap 1¼" plastic resealing bottle, 75mm seal,<br>multi-purpose outlet                       |
| OPTIONS |                                                                                             |