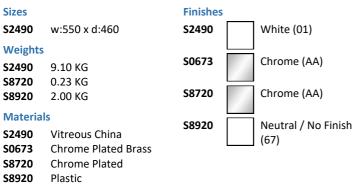

### **ILLUSTRATED**

| S2490   | Orbit 21 countertop washbasin 55cm 1 right hand taphole no overflow no chainstay hole       |
|---------|---------------------------------------------------------------------------------------------|
| S0673   | Sandringham 21 1/2" self closing pillar tap with 4 litre per minute flow regulator (single) |
| S8720   | Waste 1¼" brass strainer waste, 80mm unslotted tail                                         |
| S8920   | Trap 1¼" plastic resealing bottle, 75mm seal,<br>multi-purpose outlet                       |
| OPTIONS |                                                                                             |