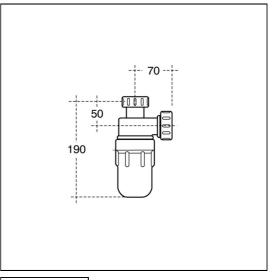

### **ILLUSTRATED**

| S2490   | Orbit 21 countertop washbasin 55cm 1 right hand taphole no overflow no chainstay hole       |
|---------|---------------------------------------------------------------------------------------------|
| S0673   | Sandringham 21 1/2" self closing pillar tap with 4 litre per minute flow regulator (single) |
| S8720   | Waste 1¼" brass strainer waste, 80mm unslotted tail                                         |
| S8920   | Trap 1¼" plastic resealing bottle, 75mm seal,<br>multi-purpose outlet                       |
| OPTIONS |                                                                                             |