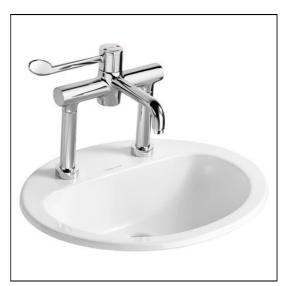

## ILLUSTRATED

| S2489 | Orbit 21 countertop washbasin 55cm 2 tapholes no overflow no chainstay hole       |
|-------|-----------------------------------------------------------------------------------|
| A6734 | Markwik 21+ 2 hole thermostatic basin mixer, single sequential lever, demountable |
| S8720 | Waste 1¼" brass strainer waste, 80mm unslotted tail                               |
| S8920 | Trap 1¼" plastic resealing bottle, 75mm seal,<br>multi-purpose outlet             |