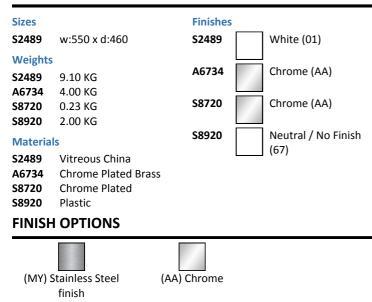

## ILLUSTRATED

| S2489 | Orbit 21 countertop washbasin 55cm 2 tapholes no overflow no chainstay hole       |
|-------|-----------------------------------------------------------------------------------|
| A6734 | Markwik 21+ 2 hole thermostatic basin mixer, single sequential lever, demountable |
| S8720 | Waste 1¼" brass strainer waste, 80mm unslotted tail                               |
| S8920 | Trap 1¼" plastic resealing bottle, 75mm seal,<br>multi-purpose outlet             |