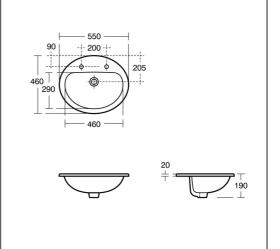

## ILLUSTRATED

| S2489 | Orbit 21 countertop washbasin 55cm 2 tapholes no overflow no chainstay hole       |
|-------|-----------------------------------------------------------------------------------|
| A6734 | Markwik 21+ 2 hole thermostatic basin mixer, single sequential lever, demountable |
| S8720 | Waste 1¼" brass strainer waste, 80mm unslotted tail                               |
| S8920 | Trap 1¼" plastic resealing bottle, 75mm seal,<br>multi-purpose outlet             |