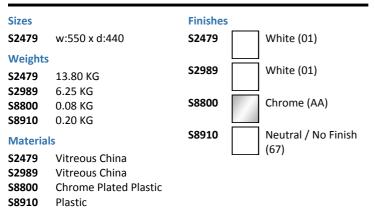

## ILLUSTRATED

| S2479 | Portman 21 pedestal washbasin 55cm 2 tapholes with overflow and chainstay hole |
|-------|--------------------------------------------------------------------------------|
| S2989 | Portman 21 Pedestal                                                            |
| S8800 | Waste 1¼" plastic waste with bead chain and plug, 80mm slotted tail, bolt stay |
| S8910 | Trap 1¼" plastic bottle, 75mm seal, multi-purpose outlet                       |