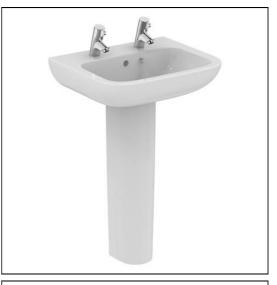

## Portman 21 55cm Pedestal Washbasin 2 Taphole With overflow & chainhole

## ILLUSTRATED

| S2479 | Portman 21 pedestal washbasin 55cm 2 tapholes with overflow and chainstay hole |
|-------|--------------------------------------------------------------------------------|
| S2989 | Portman 21 Pedestal                                                            |
| S8800 | Waste 1¼" plastic waste with bead chain and plug, 80mm slotted tail, bolt stay |
| S8910 | Trap 1¼" plastic bottle, 75mm seal, multi-purpose outlet                       |