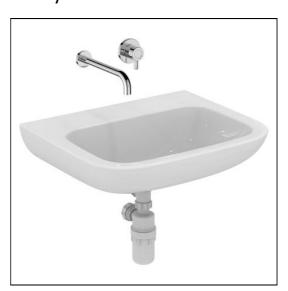

## ILLUSTRATED S2255 Portman 21 washbasin 60cm, no tapholes no overflow no chainstay hole S7423 Contour 2 wall mounted single control concealed washbasin mixer with quarter turn ceramic disc operation, 230mm projection spout with alternative aerator or flow straightener outlet, rigid copper tails integral combined filter and regulating valves S8720 Waste 1¼" brass strainer waste, 80mm unslotted tail S8920 Trap 1¼" plastic resealing bottle, 75mm seal,

## **ILLUSTRATED PRODUCT DETAILS**

(MY) Stainless Steel

finish

multi-purpose outlet

| Sizes          |                     | Finishes | s                           |  |
|----------------|---------------------|----------|-----------------------------|--|
| S2255          | w:60 x d:48         | S2255    | White (01)                  |  |
| Weights        |                     |          |                             |  |
| S2255          | 16.79 KG            | S7423    | Chrome (AA)                 |  |
| S7423          | 1.00 KG             |          |                             |  |
| S8720          | 0.23 KG             | S8720    | Chrome (AA)                 |  |
| S8920          | 2.00 KG             |          |                             |  |
| Materials      |                     | S8920    | Neutral / No Finish<br>(67) |  |
| S2255          | Vitreous China      |          | (67)                        |  |
| S7423          | Chrome Plated Brass |          |                             |  |
| S8720          | Chrome Plated       |          |                             |  |
| S8920          | Plastic             |          |                             |  |
| FINISH OPTIONS |                     |          |                             |  |